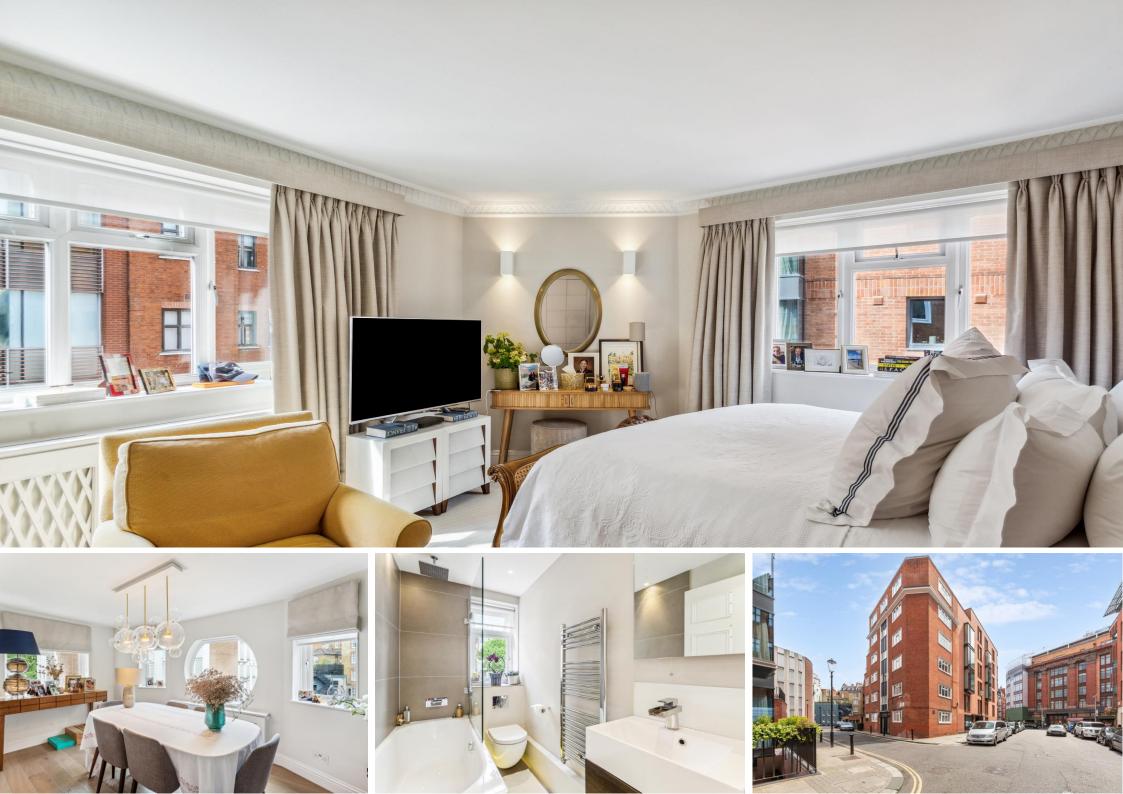

Basil Street Knightsbridge, SW3

CHESTERTONS

A Contemporary and elegant Two bedroom duplex in Knightsbridge, just moments from Harrods and Hyde Park.

Entered on the second floor, the accommodation includes a duel aspect reception room, separate kitchen and charming dining room. The third floor comprises of two large double bedrooms, two bathrooms, one ensuite and a roof terrace.

Basil Street, located in Knightsbridge, is a charming street established in the latter half of the eighteenth century. It features red brick mansion blocks, predominantly constructed in the late nineteenth and early twentieth centuries, renowned for their architectural designs.