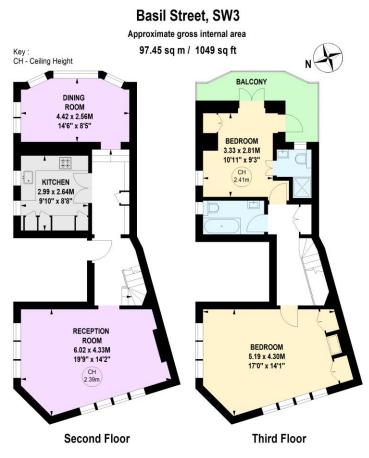

Basil Street Knightsbridge, SW3

CHESTERTONS

A Contemporary and elegant Two bedroom duplex in Knightsbridge, just moments from Harrods and Hyde Park.

Entered on the second floor, the accommodation includes a duel aspect reception room, separate kitchen and charming dining room. The third floor comprises of two large double bedrooms, two bathrooms, one ensuite and a roof terrace.

- Two Bedrooms
- Two Bathrooms
- Reception Room
- Dining Room
- Separate Kitchen
- Roof Terrace

Tenure: Share of Freehold 928 years 7 months Service Charge: £4550 Ground Rent: TBC Local Authority: Royal Borough of Kensington & Chelsea Council Tax Band: G