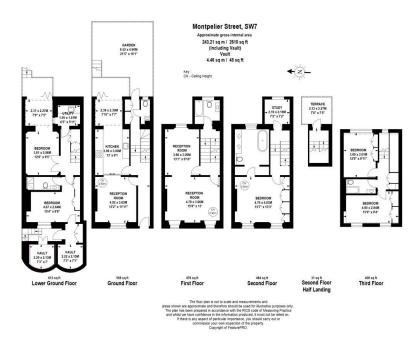

Montpelier Street Knightsbridge, SW7

CHESTERTONS

This striking townhouse spans over 2,618 square feet and five floors.

Designed and finished with exceptional attention to detail, the property features private rear garden, a second floor terrace and light wood flooring, as well as four bedrooms and four bathrooms.

With three reception rooms and a kitchen, there is plentiful entertaining and hosting space.

Montpelier Street is one of Knightsbridge's premier addresses and is conveniently located between Brompton Road and Hyde Park.

- Beautifully presented family home
- Wood flooring in the reception
- Private garden
- Perfectly situated between Harrods and Hyde Park

Asking Price £4,995,000

Tenure: Freehold
Service Charge: £0
Ground Rent: £0