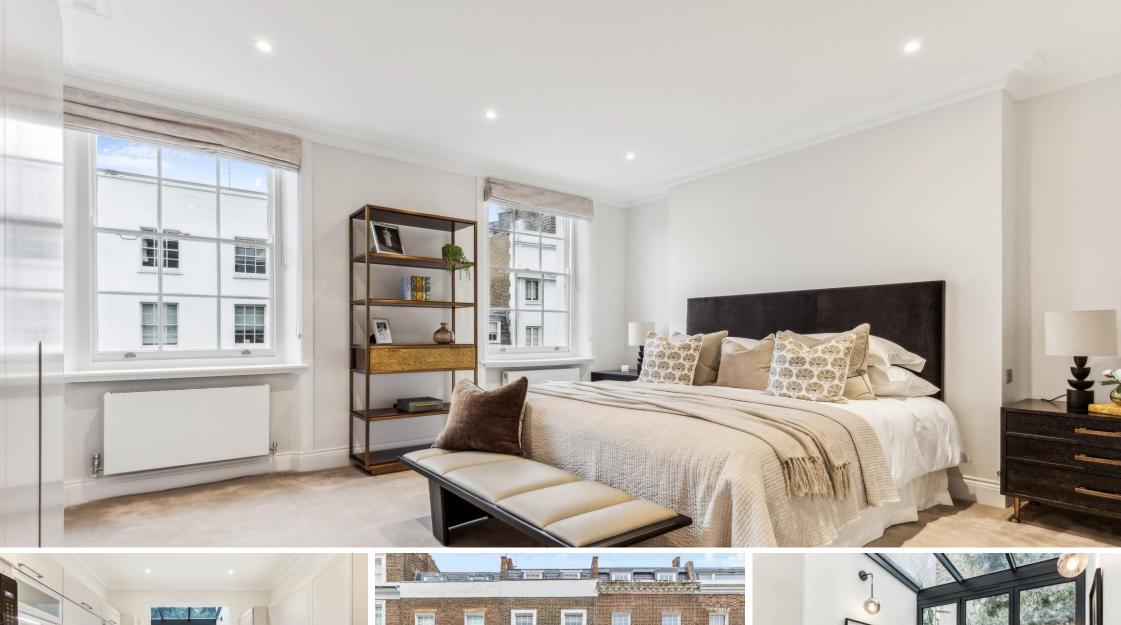

Montpelier Street Knightsbridge, SW7

CHESTERTONS

This striking townhouse spans over 2,618 square feet and five floors.

Designed and finished with exceptional attention to detail, the property features private rear garden, a second floor terrace and light wood flooring, as well as four bedrooms and four bathrooms.

With three reception rooms and a kitchen, there is plentiful entertaining and hosting space.

Montpelier Street is one of Knightsbridge's premier addresses and is conveniently located between Brompton Road and Hyde Park.