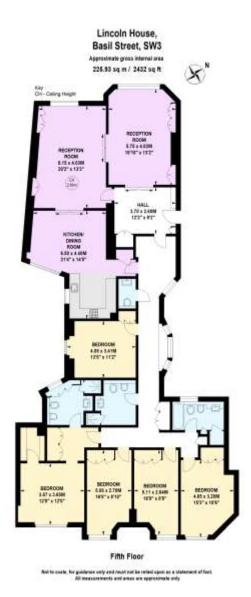

Lincoln House Basil Street, SW3

CHESTERTONS

An immaculately presented five bedroom lateral apartment with excellent entertaining rooms.

The flat is arranged on the 5th floor of this much sought after mansion building which benefits from a resident porter and lift.

- 5 bedrooms
- 5th floor
- long lease
- lift
- resident porter

Asking Price £7,450,000

Tenure: Leasehold 983 years 9 months

Service Charge: Waiting on 2024 service charge accounts

Ground Rent: Peppercorn Local Authority: Westminster