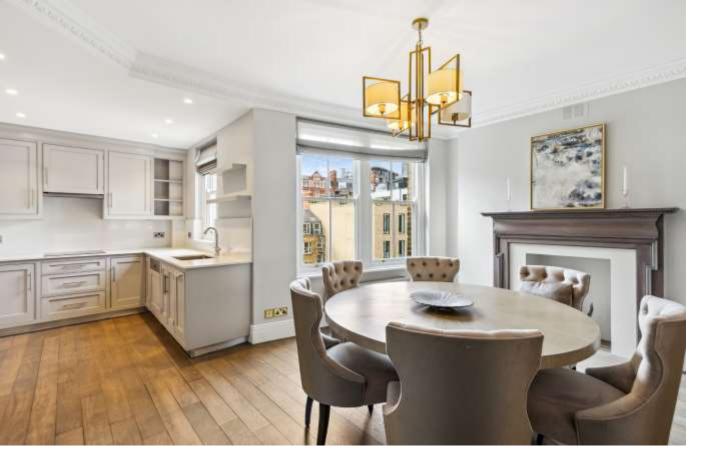

Lincoln House Basil Street, SW3

CHESTERTONS

An immaculately presented five bedroom lateral apartment with excellent entertaining rooms.

The flat is arranged on the 5th floor of this much sought after mansion building which benefits from a resident porter and lift.