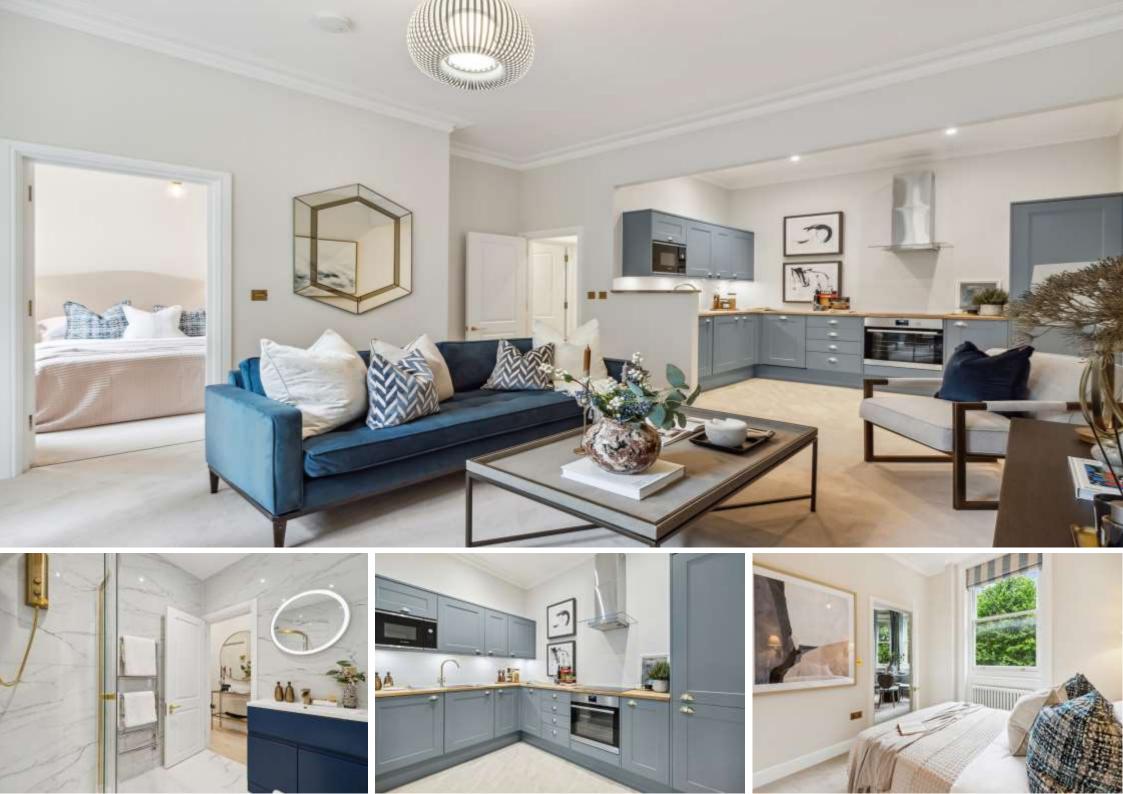

Sloane Gardens Chelsea, SW1W

CHESTERTONS

This newly refurbished 1-bedroom flat is located on the second floor of a charming period building in Sloane Gardens. The property features a bright and open living area with contemporary finishes, a beautiful modern kitchen and stylish bathroom.

Large windows overlooking the communal gardens offer plenty of natural light, enhancing the flat's airy feel. Residents can enjoy the communal gardens, perfect for relaxation. The building seamlessly blends historic charm with modern comfort, making it an ideal pied a terre in a prestigious location.