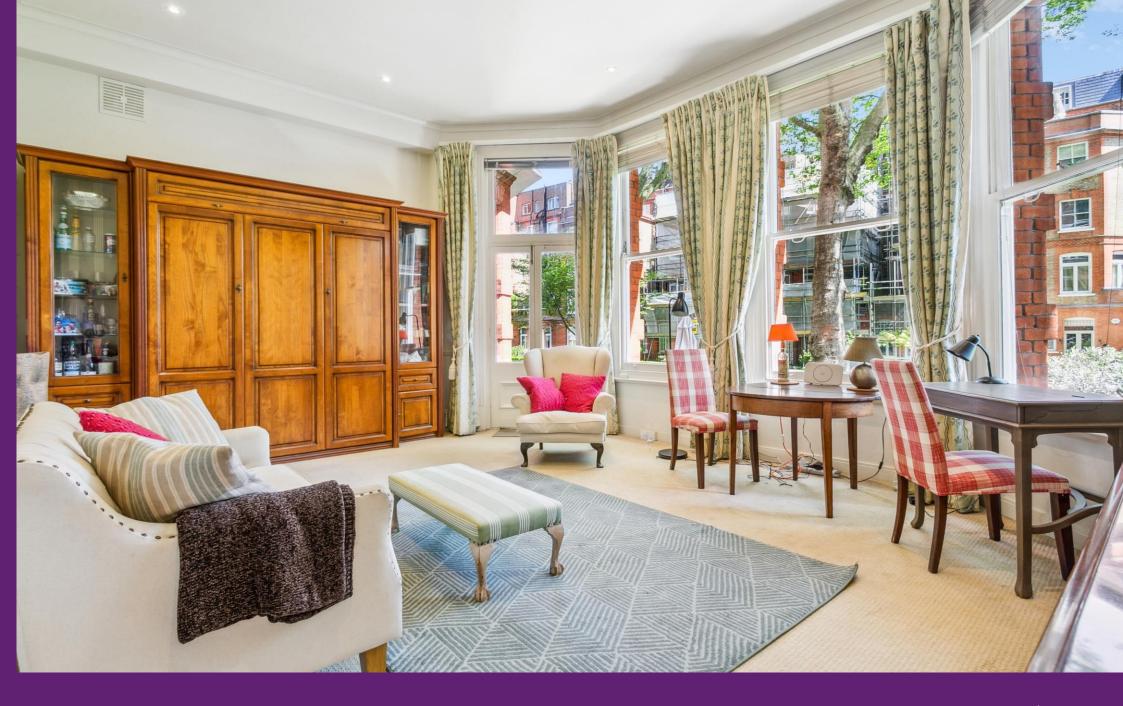

## Southwell House 34-36 Egerton Gardens, SW3

CHESTERTONS

A beautiful studio flat with direct access to one of Knightsbridge's most famous communal gardens.

Comprising an entrance hall with excellent storage, a bathroom, separate kitchen and a striking reception room. The property is exceptionally light, benefitting from a charming south facing bay window and particularly high ceilings. The flat is positioned to the rear of the building so holds a safe and secure position within the gardens.

- Direct Garden Access
- South Facing
- Separate Kitchen
- Bathroom
- 3m High Ceilings

Tenure: Leasehold 171 years 4 monthsService Charge:£4508 per annum and a garden contribution of £359.48 per annumGround Rent:PeppercornLocal Authority:Royal Borough of Kensington & Chelsea