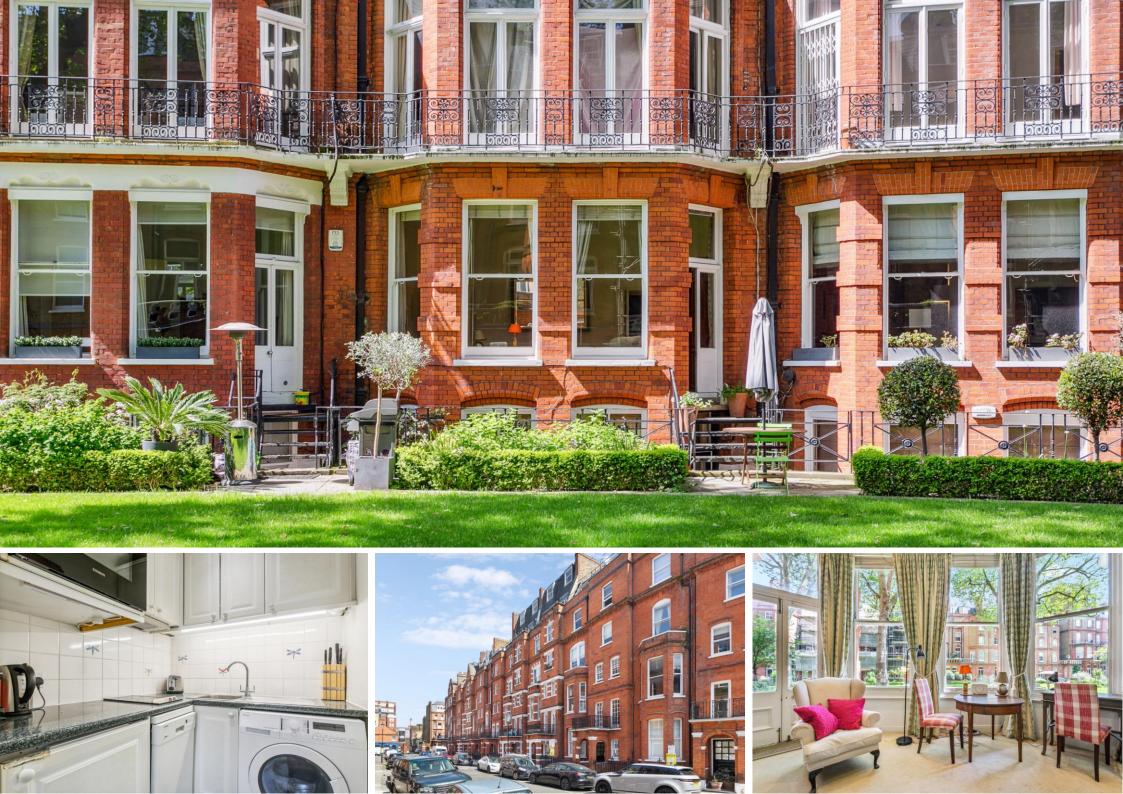

## Southwell House 34-36 Egerton Gardens, SW3

CHESTERTONS

A beautiful studio flat with direct access to one of Knightsbridge's most famous communal gardens.

Comprising an entrance hall with excellent storage, a bathroom, separate kitchen and a striking reception room. The property is exceptionally light, benefitting from a charming south facing bay window and particularly high ceilings. The flat is positioned to the rear of the building so holds a safe and secure position within the gardens.

The location of this splendid residence is truly exceptional. Nestled in the desirable Egerton Gardens, you'll find yourself effortlessly connected to a wealth of shops, restaurants and museums that grace the vibrant avenues of Brompton Road, Brompton Cross, and the sophisticated district of South Kensington.