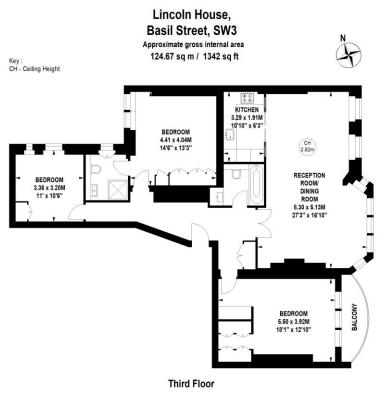

This exquisite apartment has been meticulously redesigned, utilising the highest quality materials throughout. Accommodation is generously proportioned and comprises three double bedroom suites and two bathrooms.

- Three Bedrooms
- Two Bathrooms
- South Facing Living Space
- Fully Refurbished
- Lift
- Porter

**Tenure:** Leasehold 124 years 7 months

**Service Charge:** £16931.84 Includes heating, hotwater and reserve fund

All measurements and areas are approximate only