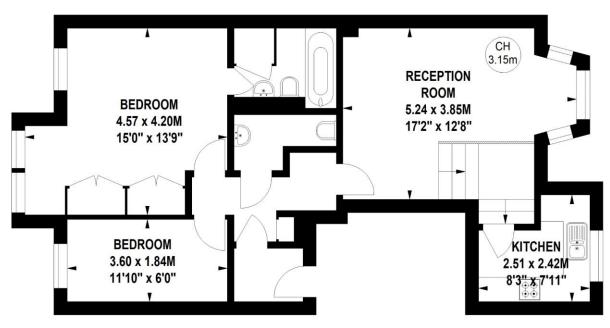

## Sloane Gardens, Chelsea, SW1W

Approximate gross internal area

Key: CH - Ceiling Height 62.76 sq m / 675.6 sq ft

## **Second Floor**

Not to scale, for guidance only and must not be relied upon as a statement of fact.

All measurements and areas are approximate only