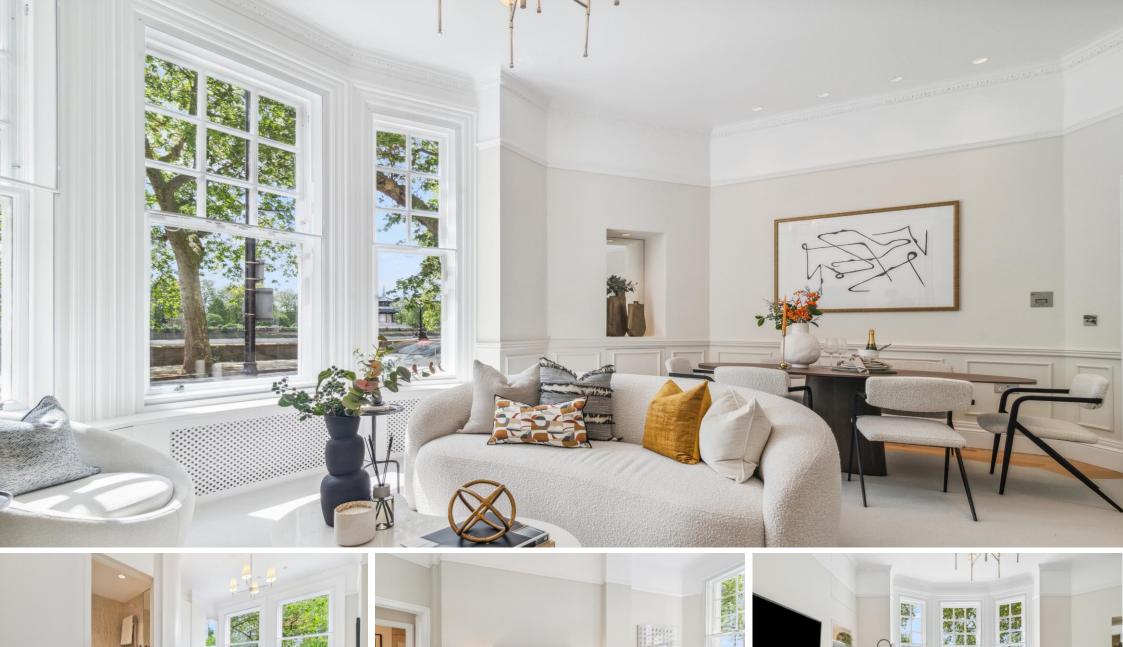

Riverpark Court 22-23 Embankment Gardens, SW3

CHESTERTONS

Fully refurbished to an exceptional standard, this beautifully positioned raised ground floor flat has superb views over the River Thames and Battersea Park. The property briefly comprises two spacious bedrooms, two bathrooms, a modern kitchen with fitted appliances and a south facing living room with the views of the river.

- Two bedrooms
- Two bathrooms
- South facing living room
- Views of the Thames
- Modern Kitchen
- Works due to finish April 24

**Tenure:** Share of Freehold 994 years 3 months **Service** £3797.32 Per annum