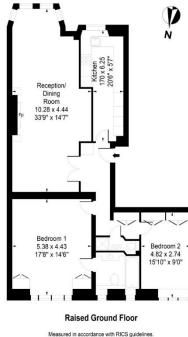

## Chestertons Chelsea Sales

31 Lowndes Street Knightsbridge London SW1X 9HX chelsea@chestertons.co.uk 020 7594 4740 Delehay House, Chelsea Embankment, SW3 Approximate Gross Internal Area = 1172 sq ft / 108.88 sqm

Measured in accordance with RICS guidelines. This floor plan is for illustrative purposes only and must not be relied upon as a statement of fact. © ollyhewitt.co.uk

Chesterton Global Ltd trading as Chestertons for themselves and for the vendor of this property whose agents they are, give notice that (i) these particulars do not constitute any part of an offer or contract, (ii) all statements contained within these particulars are made without responsibility on the part of Chestertons or the vendor, (iii) whilst made in good faith, none of the statements contained within these particulars are to be relied upon as a statement or representation of fact, (iv) any intending purchasers must satisfy themselves by inspection or otherwise as to the correctness of each of the statements contained within these particulars are to be relied upon as a statement any person in their employment any authority to make or give representation or warranty whatsoever in relation to this property. Wide angle lenses may be used. ©Copyright Chestertons Global Ltd | Registered Office 40 Connaught Street, Hyde Park, London W2 2AB Registered Company Number 05334580.