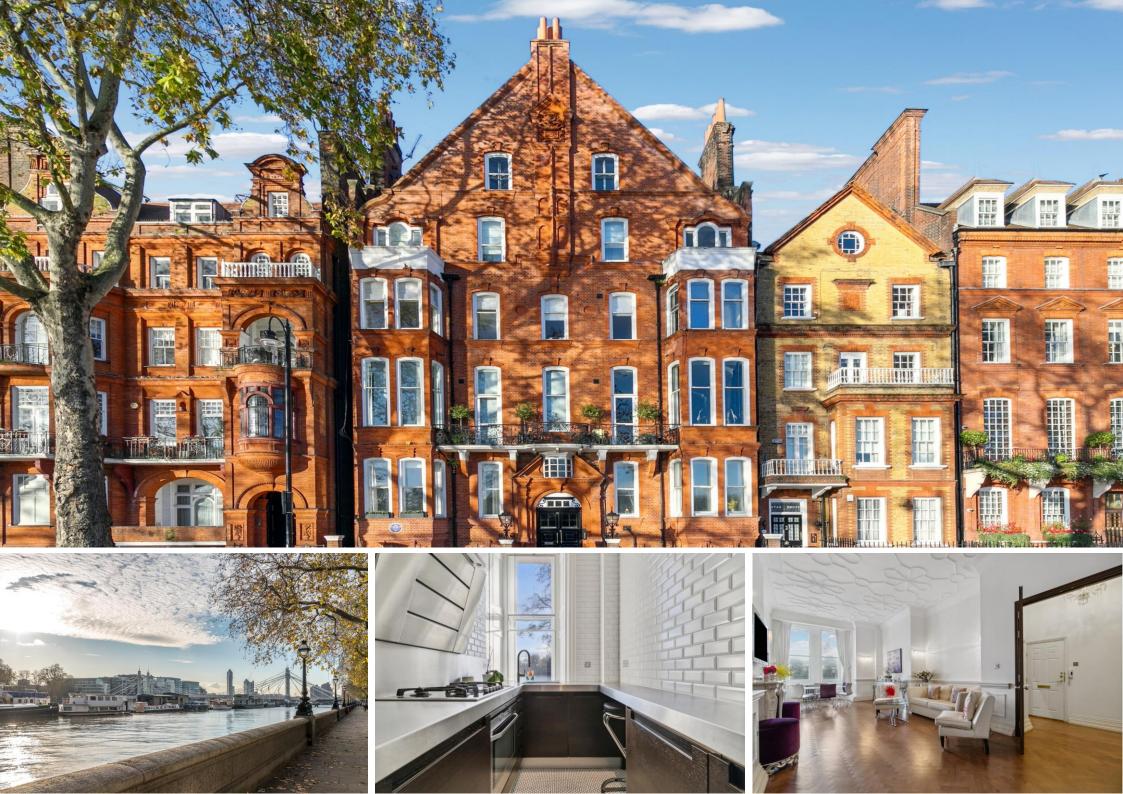

Delahey House is a beautiful Victorian building, well located on Chelsea Embankment, a popular address in Old Chelsea in close proximity to Burton Court, Battersea Park and The Chelsea Physic Gardens. The Kings Road and Sloane Square provide an array of shops, restaurants and amenities.

The separate kitchen it fitted with modern appliances, with a fitted breakfast bar, again with views over the river.

To the rear of the property are the 2 double bedrooms, the main with en-suite, the family bathroom is from the entrance hall. Both bedrooms over look the beautiful communal gardens to the rear, which the apartment benefits from access to.