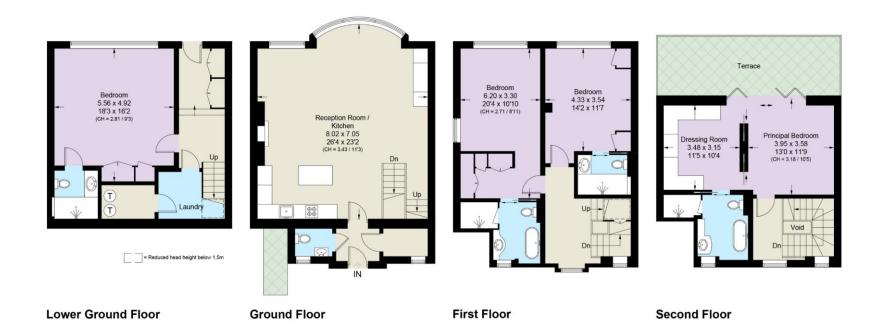

## **Ennismore Gardens, SW7**

Approximate Area = 2348 sq ft / 218.1 sq m (Including Void) Including Limited Use Area (53 sq ft / 4.9 sq m)

This plan is for layout guidance only. Not drawn to scale unless stated. Windows and door openings are approximate. Whilst every care is taken in the preparation of this plan, please check all dimensions, shapes and compass bearings before making any decisions reliant upon them. (ID1051584)