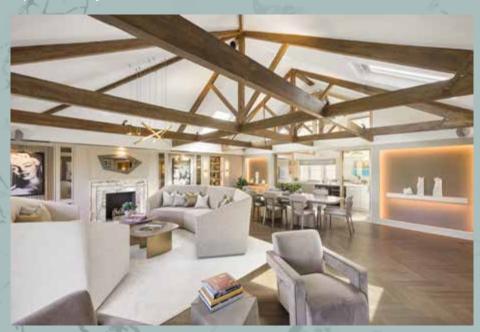

This impeccably presented penthouse apartment, spanning three buildings on the prestigious Eaton Square, boasts meticulous design, direct-lift access, and 24-hour porterage.

The superbly planned accommodation includes a 26' reception room with striking vaulted ceilings leading into an exquisitely designed kitchen, separated by a glass-panelled wall. The media room or study, along with the principal bedroom suite, offers views over the treetops of Eaton Square gardens. Two additional bedrooms with en-suite bathrooms and a guest cloakroom complete the layout.

The apartment showcases high-quality materials and joinery throughout, accompanied by modern conveniences such as comfort cooling, underfloor heating, Lutron lighting, Cat 6 cabling, and A/V wiring in the principal rooms and ceilings.