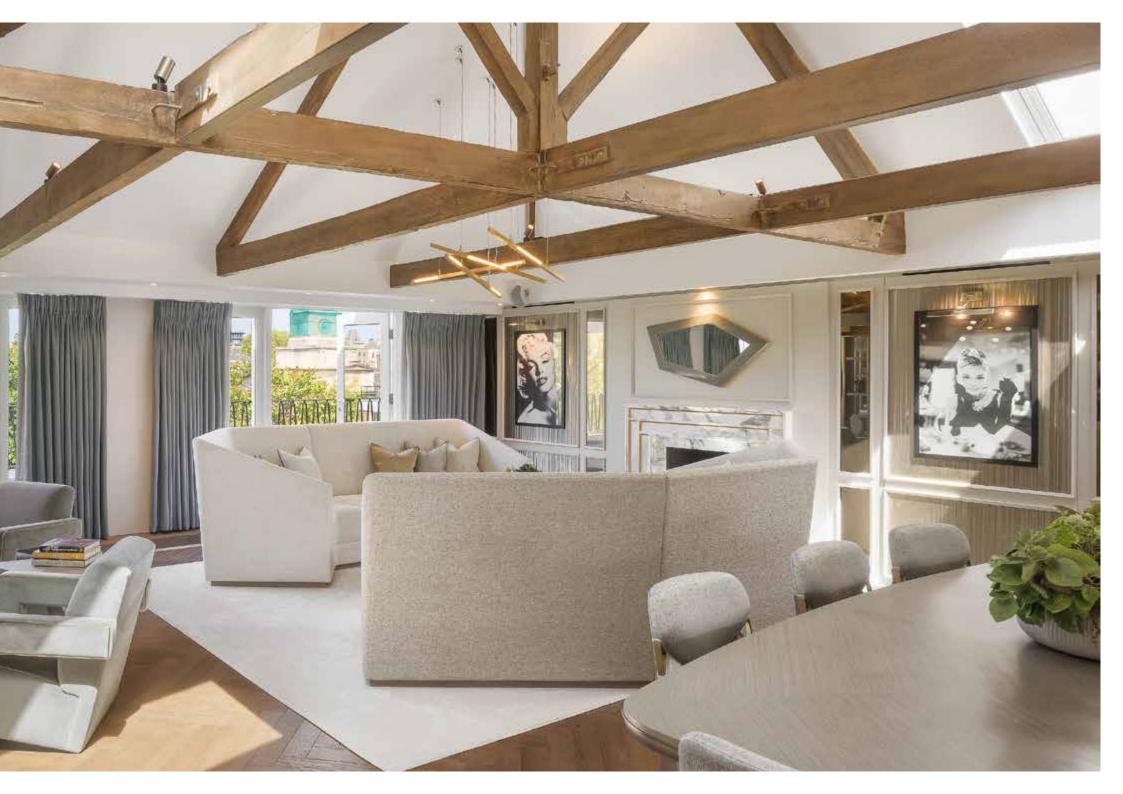

This impeccably presented penthouse apartment, spanning three buildings on the prestigious Eaton Square, boasts meticulous design, direct-lift access, and 24-hour porterage.

The superbly planned accommodation includes a 26' reception room with striking vaulted ceilings leading into an exquisitely designed kitchen, separated by a glass-panelled wall. The media room or study, along with the principal bedroom suite, offers views over the treetops of Eaton Square gardens. Two additional bedrooms with en-suite bathrooms and a guest cloakroom complete the layout.

The apartment showcases high-quality materials and joinery throughout, accompanied by modern conveniences such as comfort cooling, underfloor heating, Lutron lighting, Cat 6 cabling, and A/V wiring in the principal rooms and ceilings.