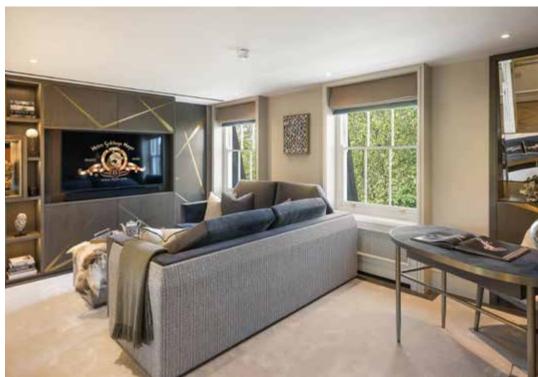

This impeccably presented penthouse apartment, spanning three buildings on the prestigious Eaton Square, boasts meticulous design, direct-lift access, and 24-hour porterage.

The superbly planned accommodation includes a 26' reception room with striking vaulted ceilings leading into an exquisitely designed kitchen, separated by a glass-panelled wall. The media room or study, along with the principal bedroom suite, offers views over the treetops of Eaton Square gardens. Two additional bedrooms with en-suite bathrooms and a guest cloakroom complete the layout.

The apartment showcases high-quality materials and joinery throughout, accompanied by modern conveniences such as comfort cooling, underfloor heating, Lutron lighting, Cat 6 cabling, and A/V wiring in the principal rooms and ceilings.