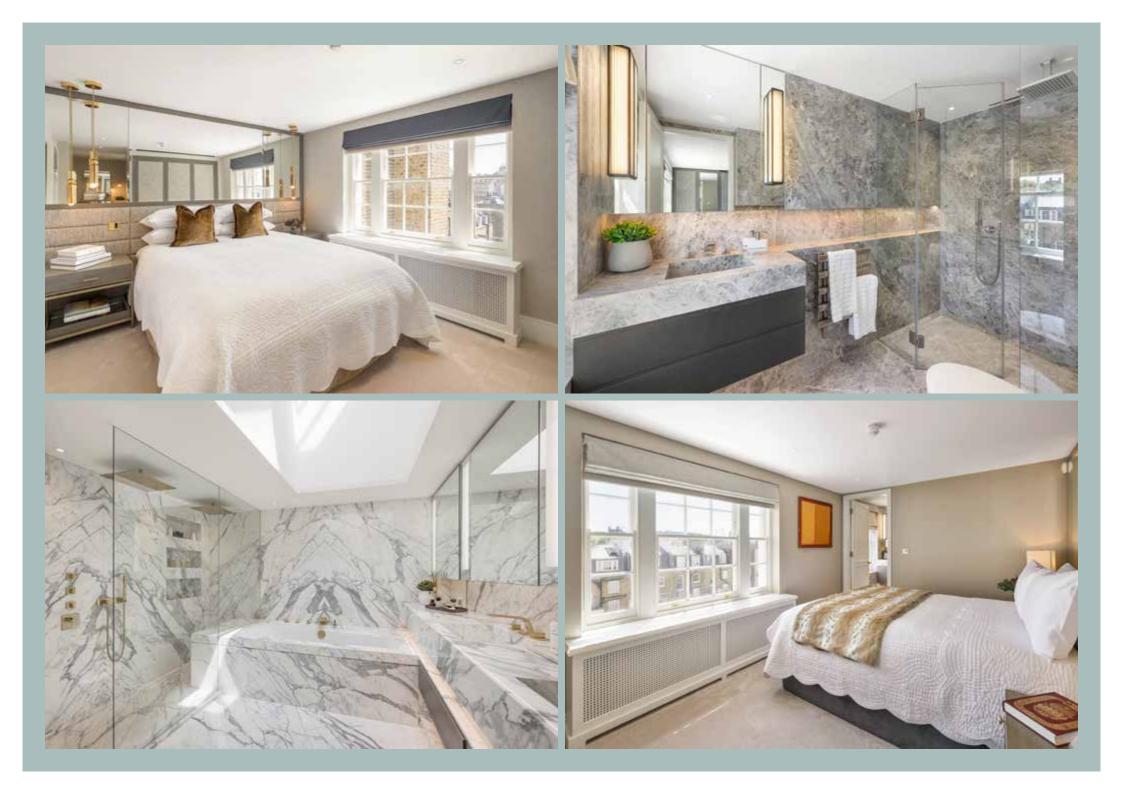

This impeccably presented penthouse apartment, spanning three buildings on the prestigious Eaton Square, boasts meticulous design, direct-lift access, and 24-hour porterage.

The superbly planned accommodation includes a 26' reception room with striking vaulted ceilings leading into an exquisitely designed kitchen, separated by a glass-panelled wall. The media room or study, along with the principal bedroom suite, offers views over the treetops of Eaton Square gardens. Two additional bedrooms with en-suite bathrooms and a guest cloakroom complete the layout.

The apartment showcases high-quality materials and joinery throughout, accompanied by modern conveniences such as comfort cooling, underfloor heating, Lutron lighting, Cat 6 cabling, and A/V wiring in the principal rooms and ceilings.