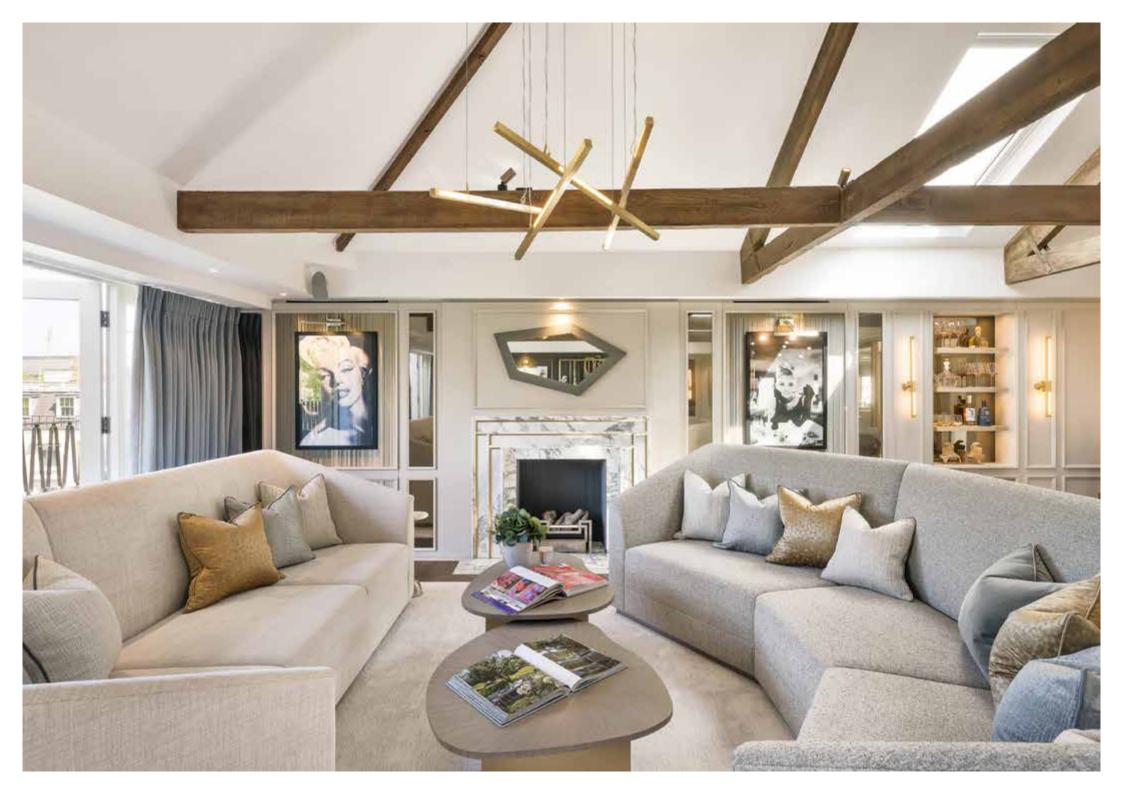

This impeccably presented penthouse apartment, spanning three buildings on the prestigious Eaton Square, boasts meticulous design, direct-lift access, and 24-hour porterage.

The superbly planned accommodation includes a 26' reception room with striking vaulted ceilings leading into an exquisitely designed kitchen, separated by a glass-panelled wall. The media room or study, along with the principal bedroom suite, offers views over the treetops of Eaton Square gardens. Two additional bedrooms with en-suite bathrooms and a guest cloakroom complete the layout.

The apartment showcases high-quality materials and joinery throughout, accompanied by modern conveniences such as comfort cooling, underfloor heating, Lutron lighting, Cat 6 cabling, and A/V wiring in the principal rooms and ceilings.