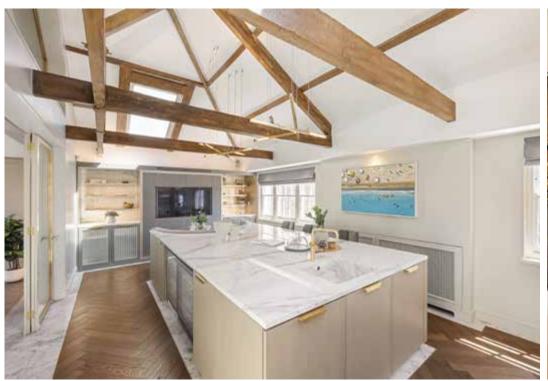

This impeccably presented penthouse apartment, spanning three buildings on the prestigious Eaton Square, boasts meticulous design, direct-lift access, and 24-hour porterage.

The superbly planned accommodation includes a 26' reception room with striking vaulted ceilings leading into an exquisitely designed kitchen, separated by a glass-panelled wall. The media room or study, along with the principal bedroom suite, offers views over the treetops of Eaton Square gardens. Two additional bedrooms with en-suite bathrooms and a guest cloakroom complete the layout.

The apartment showcases high-quality materials and joinery throughout, accompanied by modern conveniences such as comfort cooling, underfloor heating, Lutron lighting, Cat 6 cabling, and A/V wiring in the principal rooms and ceilings.