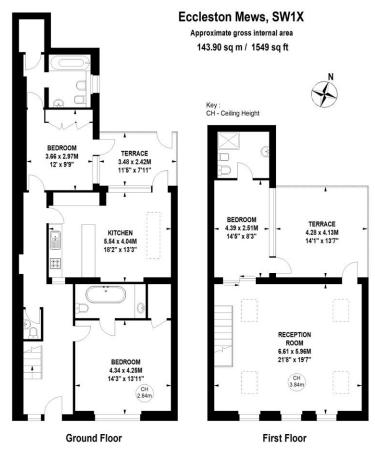

Eccleston Mews London, SW1X

CHESTERTONS

An extremely bright and stylish mews house situated in this charming private cobbled mews.

The house has recently been remodelled creating a stunning first floor reception room leading out onto a terrace, three bedrooms, three bathroom/shower rooms, kitchen/dining room leading to the Patio.

Eccleston Mews is located in the heart of Belgravia, close to the abundance of local amenities of Sloane Square, Sloane Street and Kings Road.

- Pretty cobbled mews
- 3 bedroom suites
- Stunning reception room
- Roof terrace
- Patio
- Private off street parking

All measurements and areas are approximate only