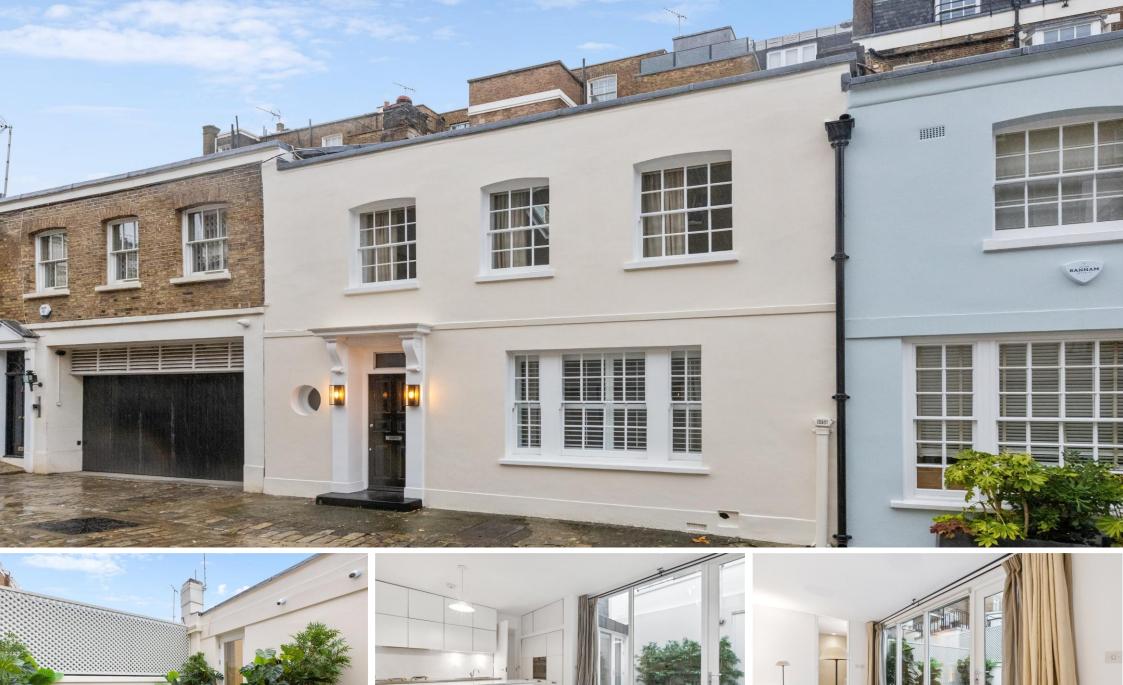

Eccleston Mews London, SW1X

CHESTERTONS

An extremely bright and stylish mews house situated in this charming private cobbled mews.

The house has recently been remodelled creating a stunning first floor reception room leading out onto a terrace, three bedrooms, three bathroom/shower rooms, kitchen/dining room leading to the Patio.

Eccleston Mews is located in the heart of Belgravia, close to the abundance of local amenities of Sloane Square, Sloane Street and Kings Road.

- Pretty cobbled mews
- 3 bedroom suites
- Stunning reception room
- Roof terrace
- Patio
- Private off street parking