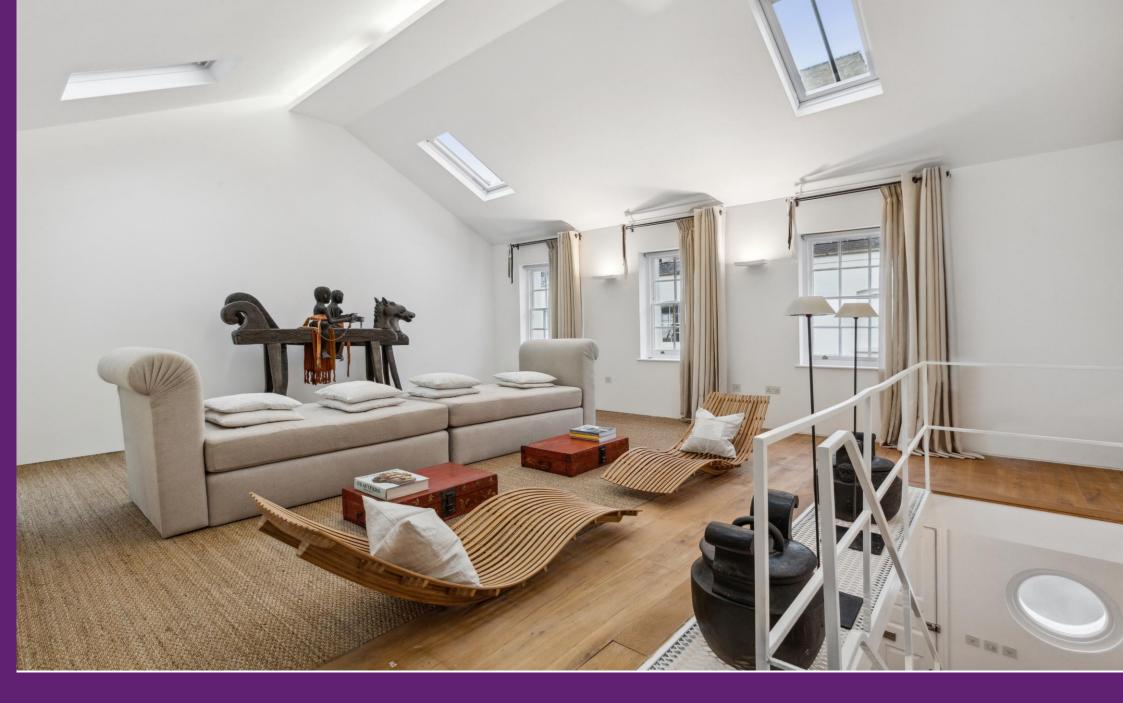

Eccleston Mews London, SW1X

CHESTERTONS

An extremely bright and stylish mews house situated in this charming private cobbled mews.

The house has recently been remodelled creating a stunning first floor reception room leading out onto a terrace, three bedrooms, three bathroom/shower rooms, kitchen/dining room leading to the Patio.

Eccleston Mews is located in the heart of Belgravia, close to the abundance of local amenities of Sloane Square, Sloane Street and Kings Road.

- Pretty cobbled mews
- 3 bedroom suites
- Stunning reception room
- Roof terrace
- Patio
- Private off street parking