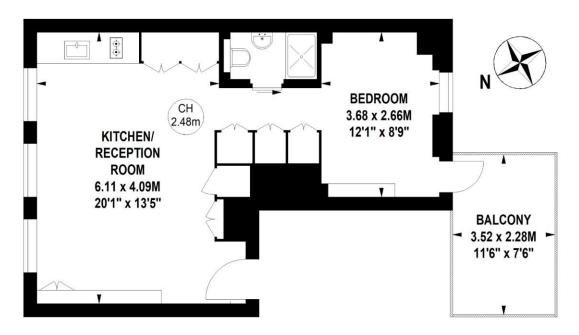

## Wisley Court, Beaufort Gardens, SW3

Key: Approximate gross internal area

CH - Ceiling Height 44.50 sq m / 479 sq ft

Fifth Floor

Not to scale, for guidance only and must not be relied upon as a statement of fact.

All measurements and areas are approximate only