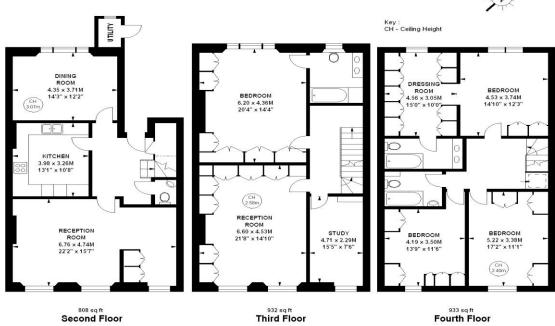

## Eaton Place, SW1X

Approximate gross internal area 248.32 sq m / 2673 sq ft

The floor plan is not to scale and measurements and areas shown are approximate and therefore should be used for illustrative purposes only. The plan has been prepared in accordance with the RICS code of Measuring Practice and whilst we have confidence in the information produced, it must not be relied on. If there is any aspect of particular importance, you should carry out or commission your own inspection of the property.