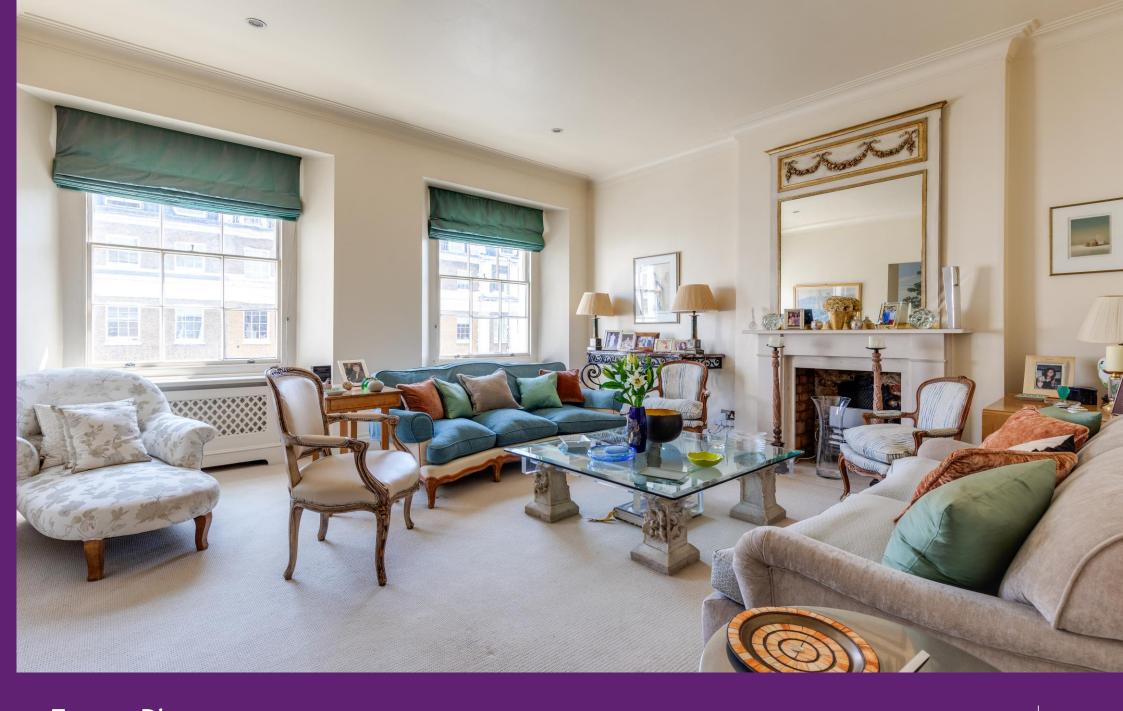

Eaton Place Belgravia, SW1X

CHESTERTONS

An impressive and rarely available triplex apartment occupying the upper floors of this handsome period building on Eaton Place in the heart of Belgravia.

This larger than average apartment measures approximately 2673 sqft of generously proportioned accommodation comprising three reception rooms, a principal bedroom with ensuite bathroom and dressing room, further guest bedroom suite, two guest bedrooms, guest bathroom, kitchen and WC.

The property is found at the eastern end of Eaton Place, moments from Belgrave Square, Hyde Park and the world-class shopping, hotels and restaurants of Knightsbridge.

- Grand triplex apartment
- Four bedrooms (principal bedroom with dressing room)
- Three reception rooms
- Three bathrooms