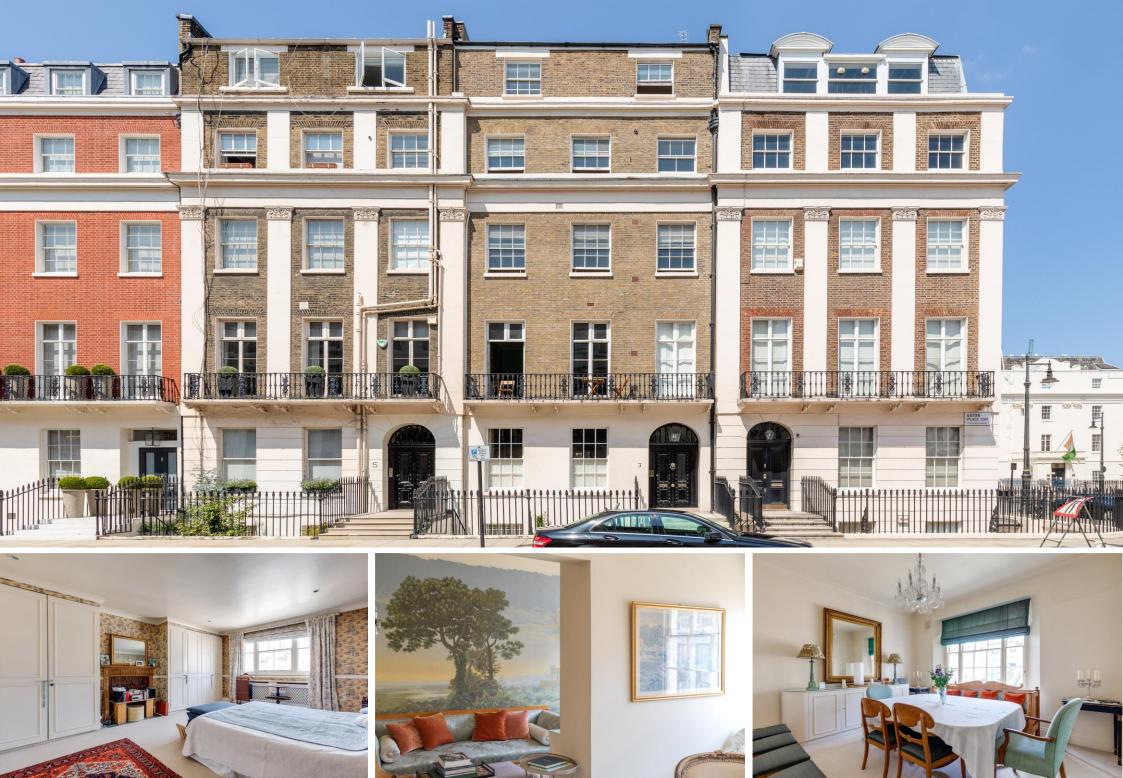

Eaton Place Belgravia, SW1X

CHESTERTONS

An impressive and rarely available triplex apartment occupying the upper floors of this handsome period building on Eaton Place in the heart of Belgravia.

This larger than average apartment measures approximately 2673 sqft of generously proportioned accommodation comprising three reception rooms, a principal bedroom with ensuite bathroom and dressing room, further guest bedroom suite, two guest bedrooms, guest bathroom, kitchen and WC.

The property is found at the eastern end of Eaton Place, moments from Belgrave Square, Hyde Park and the world-class shopping, hotels and restaurants of Knightsbridge.

- Grand triplex apartment
- Four bedrooms (principal bedroom with dressing room)
- Three reception rooms
- Three bathrooms