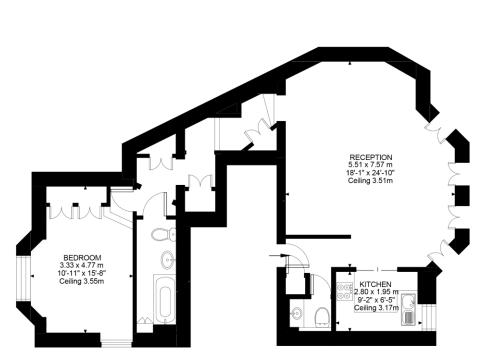

- Kitchen
- W/C
- Living room/dining room
- Hallway with storage cupboards
- Bathroom
- Main bedroom

Tenure: Share of Freehold (Expires: 18/09/2105) Service Charge: £4828.16 Ground Rent: Peppercorn Local Authority: Royal Borough of Kensington and Chelsea Council Tax Band: G

## Chestertons Chelsea Sales

31 Lowndes Street Knightsbridge London SW1X 9HX sales.chelsea@chestertons.com 020 7594 4740

Ground Floor 796 ft<sup>2</sup>

Egerton Gardens, SW3 Approximate Gross Internal Area 73.94 SQ.M / 796 SQ.FT

6

4

Illustration for identification purposes only. Not to scale. Floor Plan Drawn According To RICS Guidelines.

Chesterton Global Ltd trading as Chestertons for themselves and for the vendor of this property whose agents they are, give notice that (i) these particulars do not constitute any part of an offer or contract, (ii) all statements contained within these particulars are made without responsibility on the part of Chestertons or the vendor, (iii) whilst made in good faith, none of the statements contained within these particulars are to be relied upon as a statement or representation of fact, (iv) any intending purchasers must satisfy themselves by inspection or otherwise as to the correctness of each of the statements contained within these particulars, (v) the vendor does not make or give either Chestertons or any person in their employment any authority to make or give representation or warranty whatsoever in relation to this property. Wide angle lenses may be used. @Copyright Chestertons | Chesterton Global Ltd | Registered Office 40 Connaught Street, Hyde Park, London W2 2AB Registered Company Number 05334580.