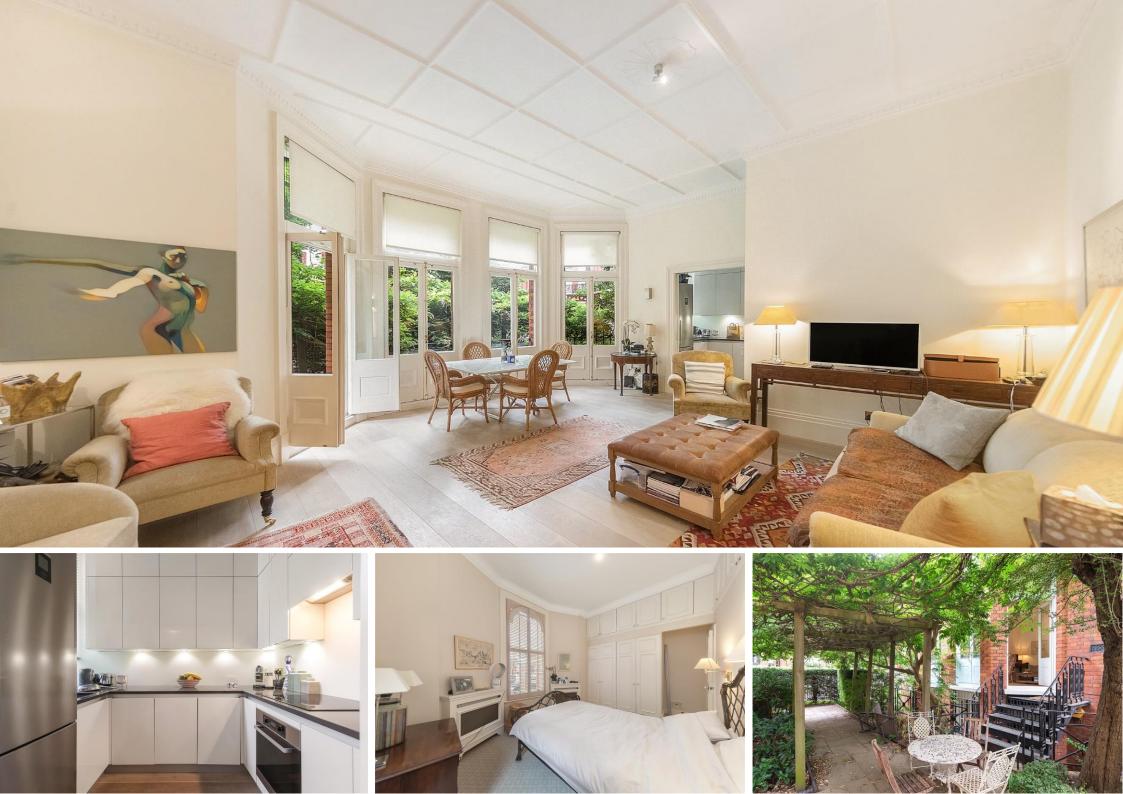

Egerton Gardens Knightsbridge, SW3

CHESTERTONS

A superb one bedroom apartment measuring approximately 796 sqft and situated in a prestigious enclave of Knightsbridge.

The property has an impressive drawing room with exceptionally high ceilings and direct access to the communal gardens. The separate kitchen has been refurbished to an exceptionally high standard with modern appliances fitted throughout.

The internal hall provides ample storage space and leads to the family bathroom and adjacent main bedroom with built in wardrobes.

Egerton Gardens is conveniently located within easy reach of Harrods and the designer boutiques, cafes and restaurants of Knightsbridge and Brompton Cross, whilst transport links are superb as South Kensington is only a short walking distance.