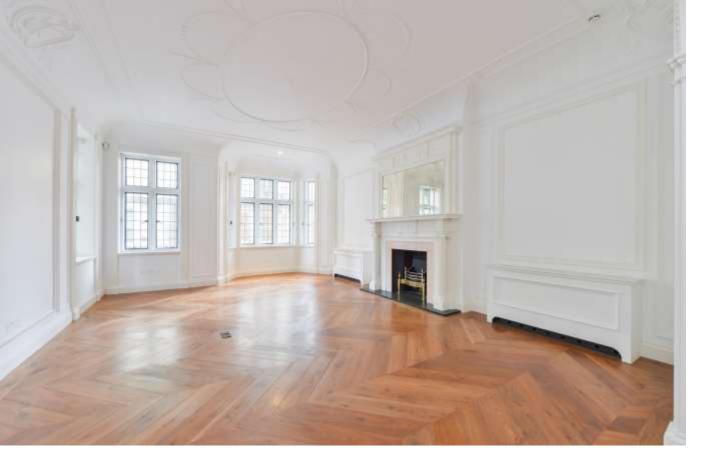

The accommodation comprises three principal entertaining rooms, superb principal suite, cinema room and a large kitchen/breakfast room and underground parking. The house also benefits from under floor heating, a seven person passenger lift, air conditioning and two underground parking spaces.

Lygon Place is a terrace of Grade II listed houses dating from approximately 1900, set behind gated security and in the heart of Belgravia's international amenities.

- Freehold
- Three reception rooms
- Seven bedrooms
- Seven bathrooms en suite
- 24 hour concierge porters lodge
- Private parking