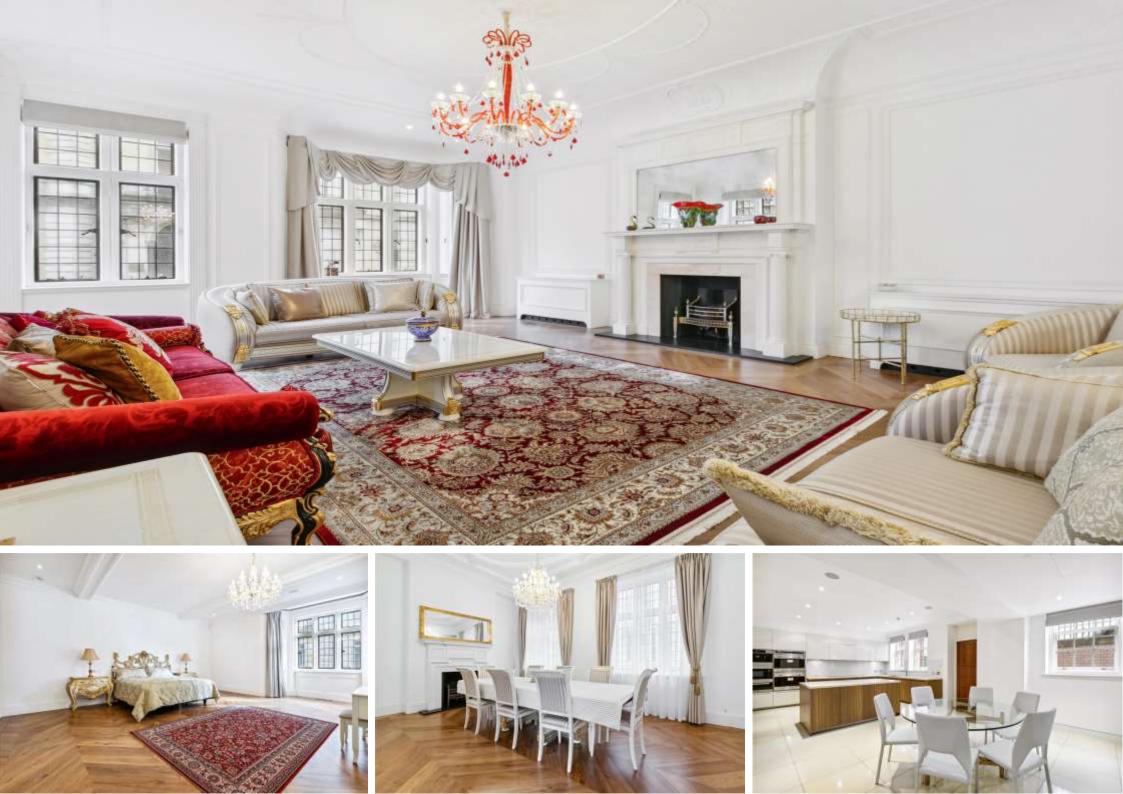

The accommodation comprises three principal entertaining rooms, superb principal suite, cinema room and a large kitchen/breakfast room and underground parking. The house also benefits from under floor heating, a seven person passenger lift, air conditioning and two underground parking spaces.

Lygon Place is a terrace of Grade II listed houses dating from approximately 1900, set behind gated security and in the heart of Belgravia's international amenities.

- Freehold
- Three reception rooms
- Seven bedrooms
- Seven bathrooms en suite
- 24 hour concierge porters lodge
- Private parking