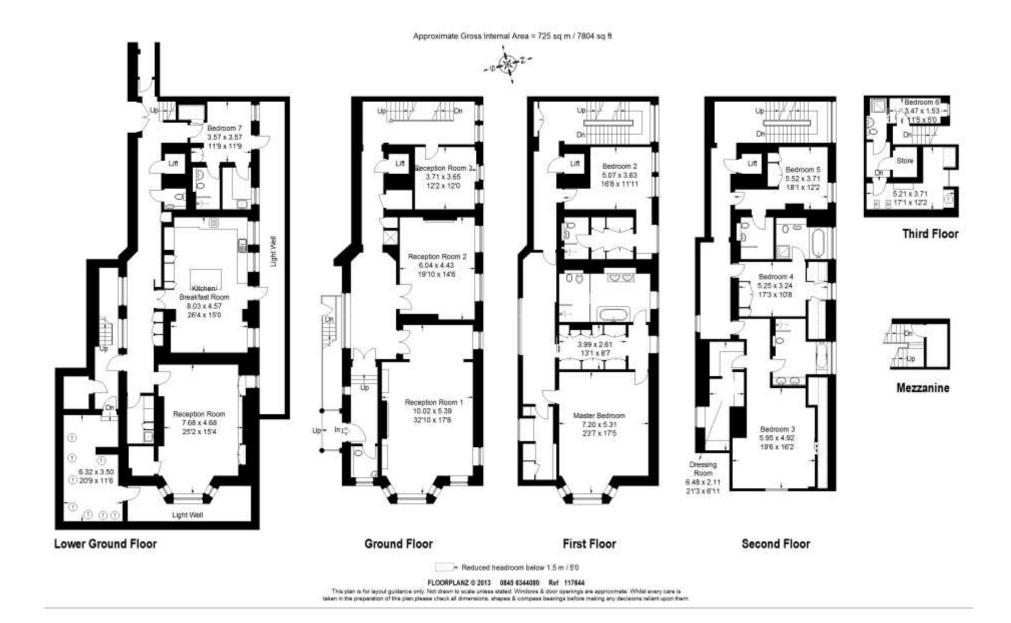

Lygon Place Belgravia, SW1W

CHESTERTONS

Arranged over four floors, number one Lygon Place offers exceptional entertaining space and excellent family accommodation. This sunny, triple aspect house, was beautifully refurbished incorporating many original period features.

The accommodation comprises three principal entertaining rooms, superb principal suite, cinema room and a large kitchen/breakfast room and underground parking. The house also benefits from under floor heating, a seven person passenger lift, air conditioning and two underground parking spaces.

Lygon Place is a terrace of Grade II listed houses dating from approximately 1900, set behind gated security and in the heart of Belgravia's international amenities.

- Freehold
- Three reception rooms
- Seven bedrooms
- Seven bathrooms en suite
- 24 hour concierge porters lodge
- Private parking