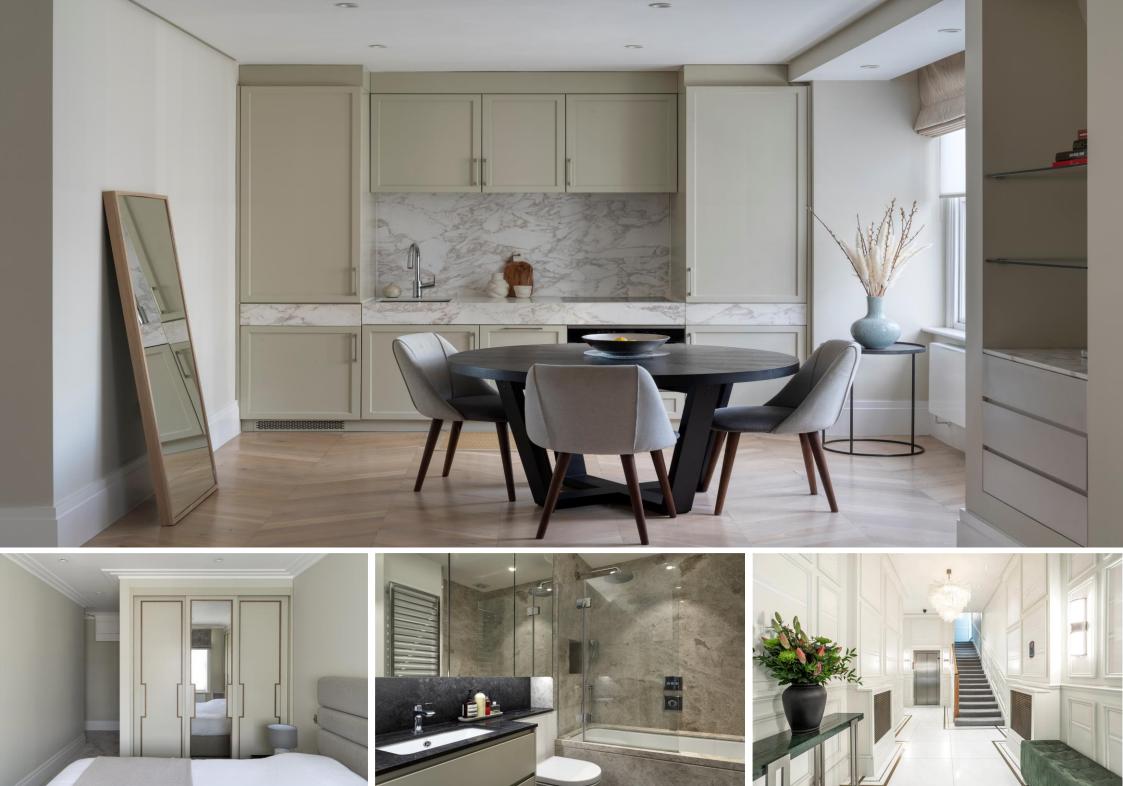

The apartment has been fully refurbished to the highest of standards including a generously proportioned open-plan kitchen, dining and reception room with bespoke kitchen and marble TV unit, built-in wardrobes and marble bathrooms, and hardwood parquet flooring throughout.