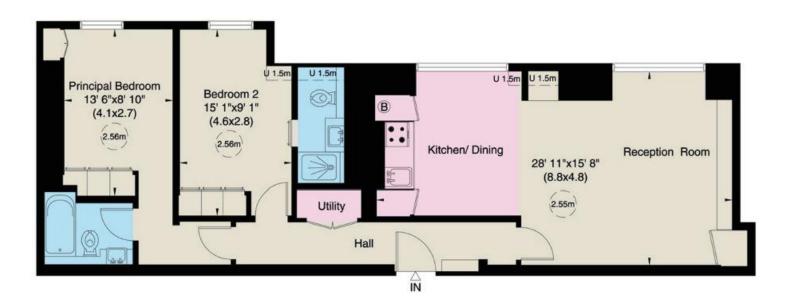

## Park Mansions 141 Knightsbridge, SW1X

Gross internal area (approx.) 946sq ft (88sq m) Including Under 1.5m 923sq ft (86sq m) Excluding Under 1.5m For identification only, Not to Scale

For identification only, Not to So