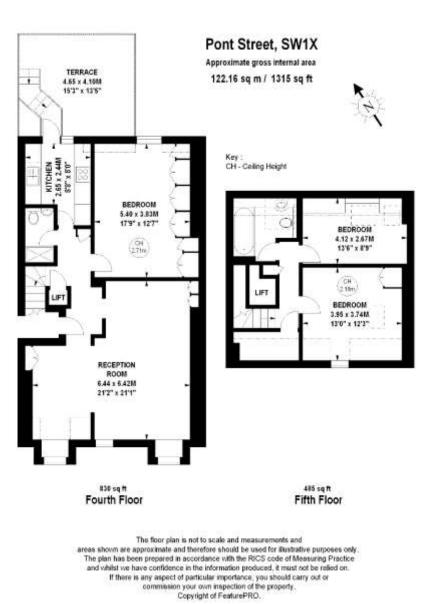

This bright and well-planned property measures approximately 1315 sqft comprising a south-facing double reception room, three bedrooms, two bathrooms and a separate kitchen leading onto the terrace.

The property forms part of one of the grand red brick period buildings on Pont Street, which is exceptionally well located in close proximity to the excellent shops and transport facilities of Sloane Street and Brompton Road. The boutiques, restaurants and wine bars of Walton Street are also moments away.

- Double Reception Room
- Three Bedrooms
- Two Bathrooms
- Roof Terrace (non-demised)
- Direct Lift Access
- Superb Knightsbridge Location

Tenure: Leasehold; Approx 76 years unexpired Service Charge: Approx. £9,600 p.a. Ground Rent: Approx. £200 p.a. £2,400,000 Asking Price