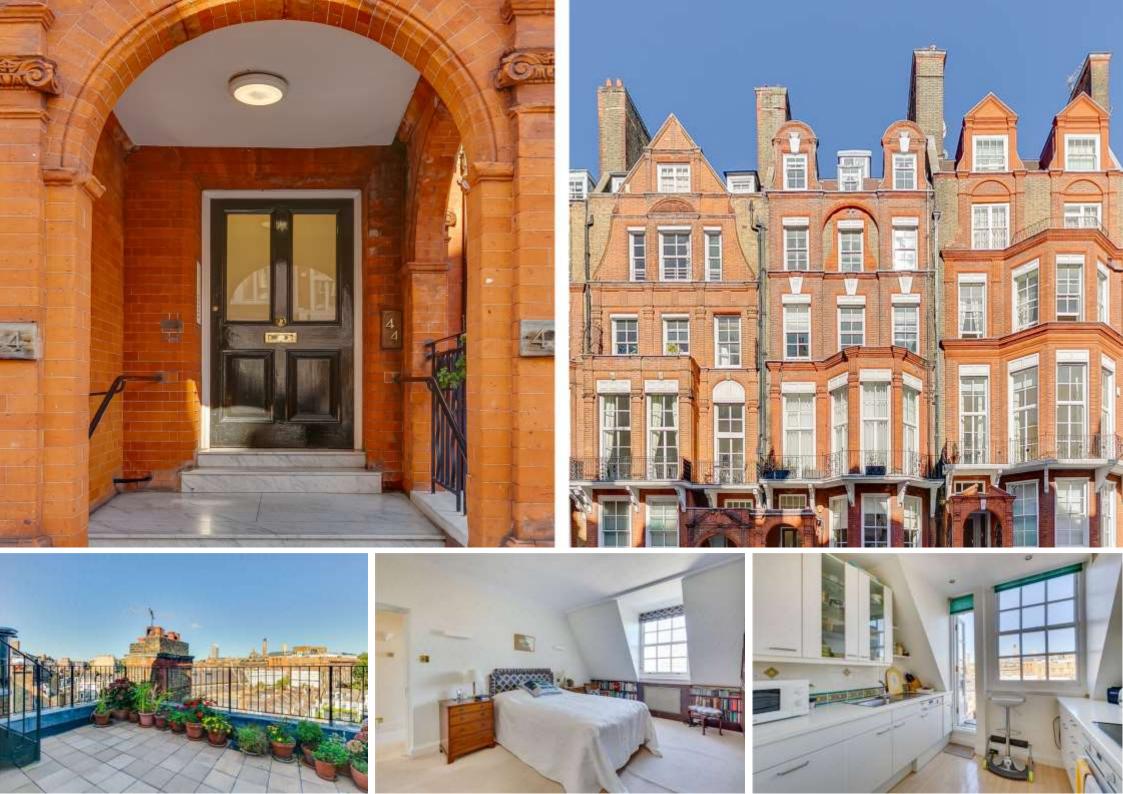

Pont Street Knightsbridge, SW1X

CHESTERTONS

A spacious, top floor duplex apartment with direct-lift access, caretaker and a wonderful roof terrace (nondemised) on Pont Street, in the heart of Knightsbridge.

This bright and well-planned property measures approximately 1315 sqft comprising a south-facing double reception room, three bedrooms, two bathrooms and a separate kitchen leading onto the terrace.

The property forms part of one of the grand red brick period buildings on Pont Street, which is exceptionally well located in close proximity to the excellent shops and transport facilities of Sloane Street and Brompton Road. The boutiques, restaurants and wine bars of Walton Street are also moments away.