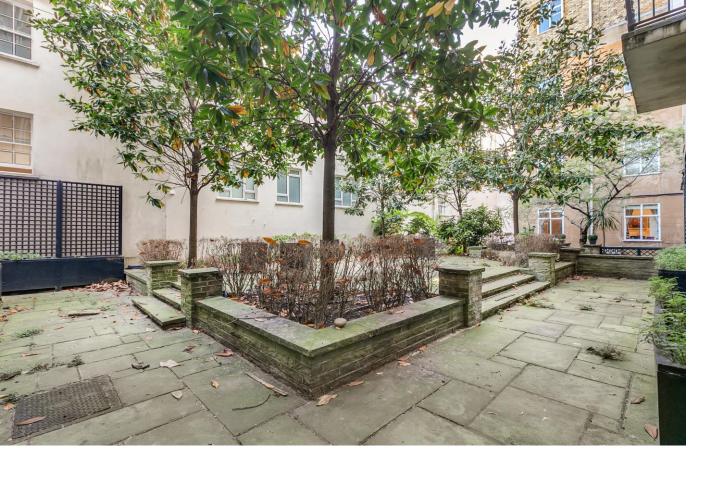

Eaton Square Belgravia, SW1W

CHESTERTONS

An exceptional opportunity to acquire a grand apartment of impressive proportions, occupying a superb position on the north terrace of Eaton Square. The property, which requires refurbishment, further benefits from a private garden (under a separate license).

Number 80 Eaton Square is situated on the exclusive North terrace of this highly desirable address and benefits from a caretaker/porter, 24 hr security patrols and access to the residents' garden (by separate negotiation).

- Grand Eaton Square Apartment
- Private Garden (under separate licence)
- Approximately 6170 sqft (including vault)
- Situated on the much-admired North terrace of Eaton Square
- Access to Eaton Square Gardens