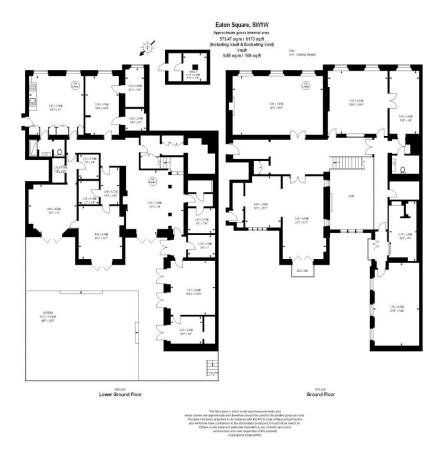

Measuring approximately 6170 sqft including a separate vault, the property requires a complete refurbishment but there is potential to create one of the finest homes in Eaton Square, which would comprise 4/5 bedrooms, numerous rooms for entertaining as well as staff accommodation.

- Grand Eaton Square Apartment
- Private Garden (under separate licence)
- Approximately 6170 sqft (including vault)
- Situated on the much-admired North terrace of Eaton Square
- Access to Eaton Square Gardens