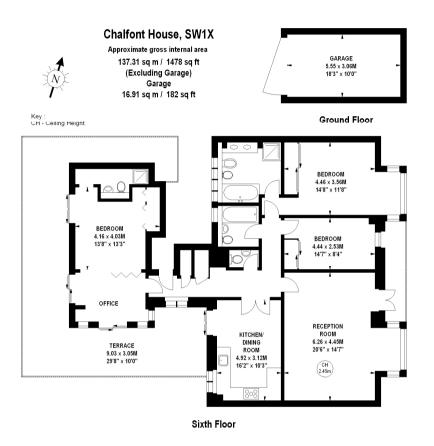

This bona fide penthouse provides superb light and privacy throughout. Measuring approximately 1478 sqft with a spacious roof terrace, it is configured as a three-bedroom apartment (two with en-suite bathrooms), a living room and kitchen/dining room. The garage (held on a separate title), is a good size and is situated beside the Cadogan Lane entrance to the building.

## Chestertons Knightsbridge & Belgravia Sales

31 Lowndes St Knightsbridge London SW1X 9HX sales.knightsbridge@chestertons.com 020 7235 8090

The floor plan is not to scale and measurements and areas shown are approximate and therefore should be used for illustrative purposes only. The plan has been prepared in accordance with the RICS code of Measuring Practice and whilst we have confidence in the information produced, it must not be relied on. If there is any aspect of particular importance, you should carry out or commission your own inspection of the property. Copyright of FeaturePRO.