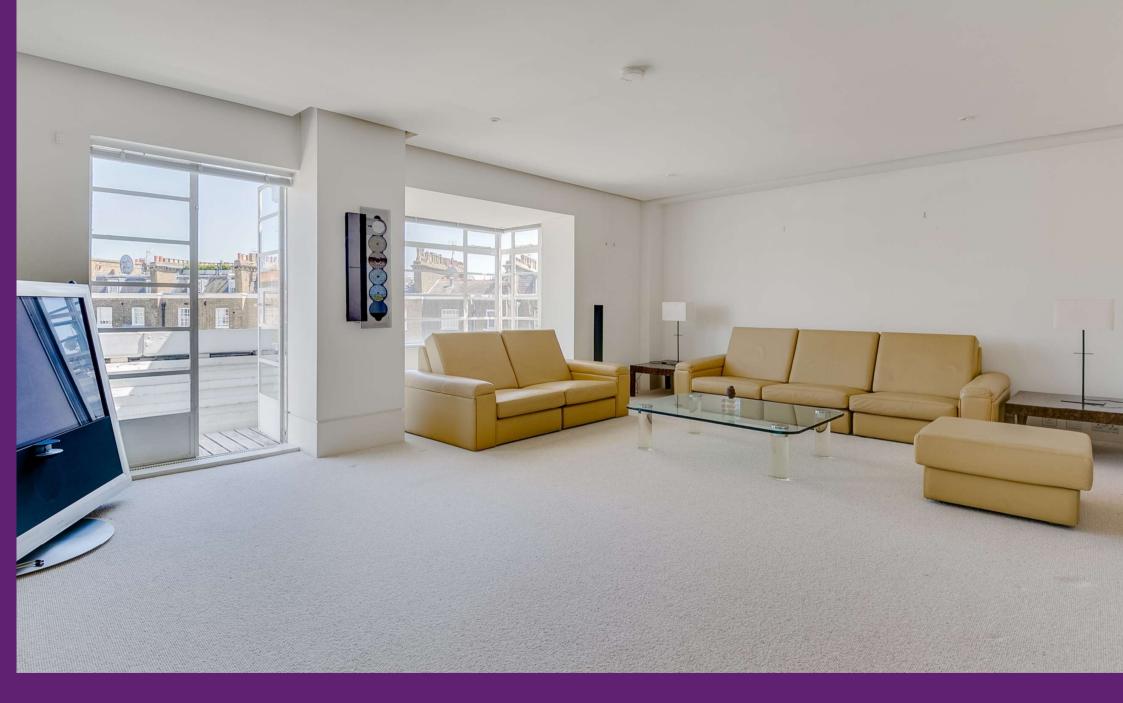

This bona fide penthouse provides superb light and privacy throughout. Measuring approximately 1478 sqft with a spacious roof terrace, it is configured as a three-bedroom apartment (two with en-suite bathrooms), a living room and kitchen/dining room. The garage (held on a separate title), is a good size and is situated beside the Cadogan Lane entrance to the building.