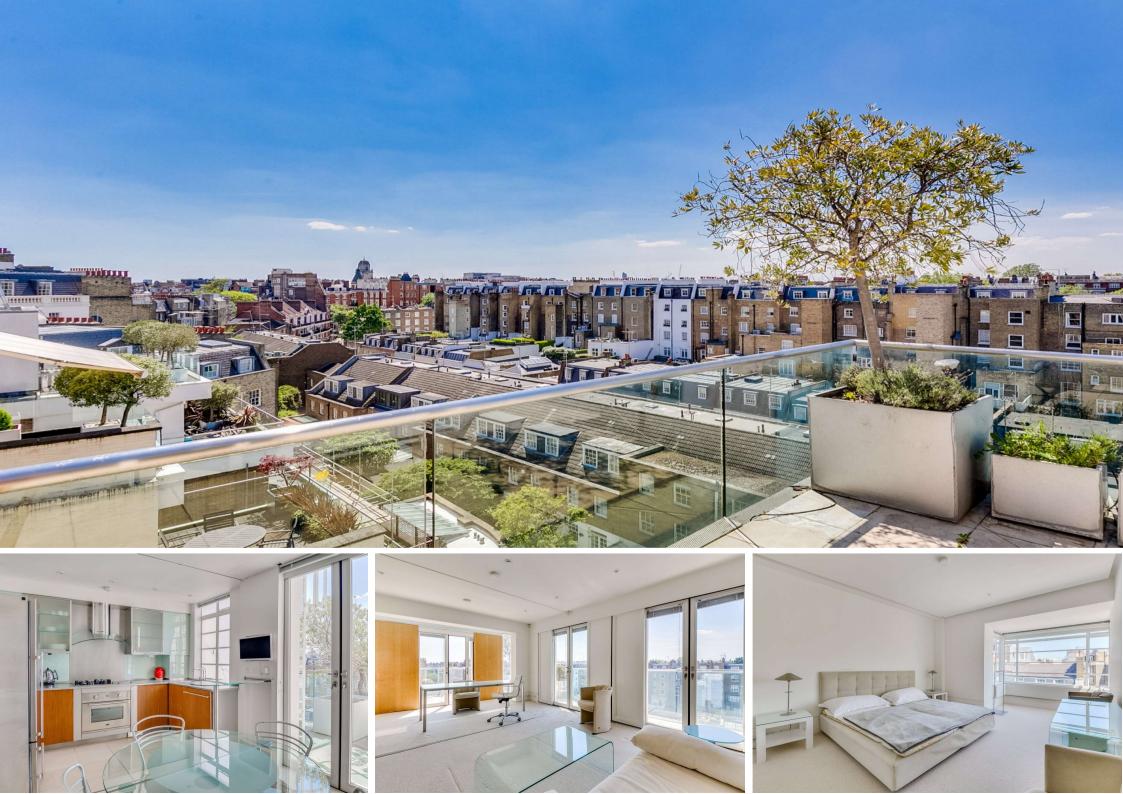

This bona fide penthouse provides superb light and privacy throughout. Measuring approximately 1478 sqft with a spacious roof terrace, it is configured as a three-bedroom apartment (two with en-suite bathrooms), a living room and kitchen/dining room. The garage (held on a separate title), is a good size and is situated beside the Cadogan Lane entrance to the building.

Chalfont House is an exceptionally well-run portered block on Chesham Street and is conveniently situated in the heart of Belgravia, close to the wonderful shopping, restaurants and hotels of Knightsbridge and Sloane Square as well as the wide-open spaces of Hyde Park.