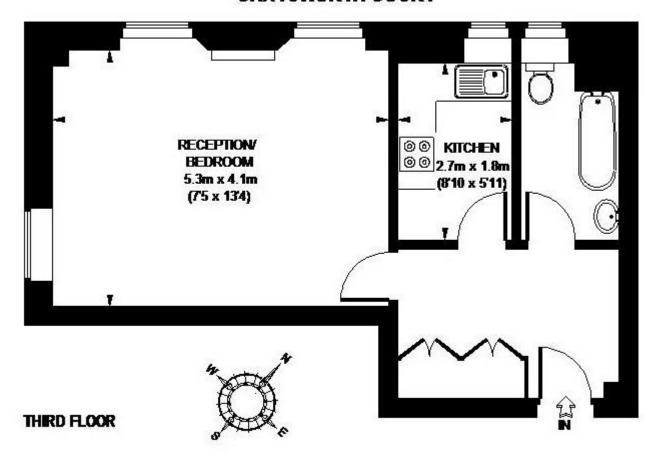

## **CHATSWORTH COURT**

## APPROXIMATE GROSS INTERNAL AREA = 430 SQ. FT. (40 SQ. M.)

This plan is for layout guidance only. Not drawn to scale unless stated. Windows & door openings are approximate. Whitel every care is taken in the preparation of this planuplease check all dimensions, shapes & compass bearings before making any decisions reliant upon them.