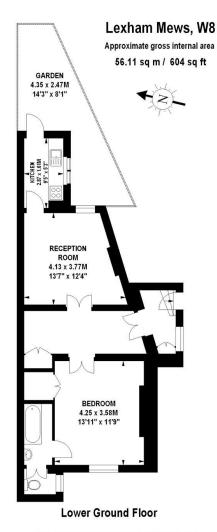

Lexham Mews Kensington, W8

CHESTERTONS

A charming one bedroom lower ground floor apartment situated in a quaint mews close to Stratford Village. Benefitting from a private entrance and patio garden.

Finished to good standard throughout, the property comprises a large entrance hall, a reception with ample space for dining, separate kitchen leading on to a private patio garden. The bedroom is a large double and benefits from an en-suite bathroom.

Asking Price £620,000

**Tenure:** Leasehold 998 years remaining **Service Charge:** £850 per annum

**Ground Rent:** £0

Local Authority: Royal Borough of Kensington and Chelsea

**Council Tax Band: F** 

## Chestertons Kensington Sales

116 Kensington High Street
London
W8 7RW
kensington@chestertons.co.uk
020 7937 7244
chestertons.co.uk

The floor plan is not to scale and measurements and areas shown are approximate and therefore should be used for illustrative purposes only. The plan has been prepared in accordance with the RICS code of Measuring Practice and whilst we have confidence in the information produced, it must be not be relied on. If there is any aspect of particular importance, you should carry out or commission your own inspection of the property.