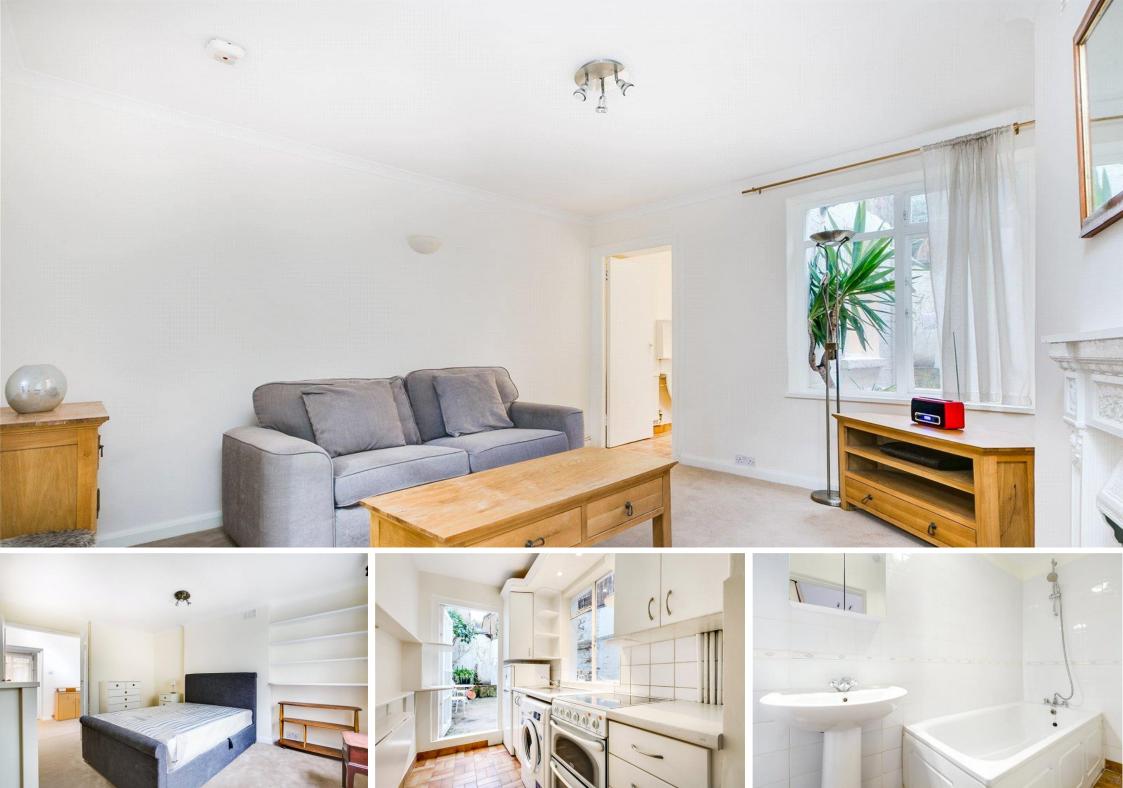

Lexham Mews Kensington, W8

CHESTERTONS

A charming one bedroom lower ground floor apartment situated in a quaint mews close to Stratford Village. Benefitting from a private entrance and patio garden.

Finished to good standard throughout, the property comprises a large entrance hall, a reception with ample space for dining, separate kitchen leading on to a private patio garden. The bedroom is a large double and benefits from an en-suite bathroom.