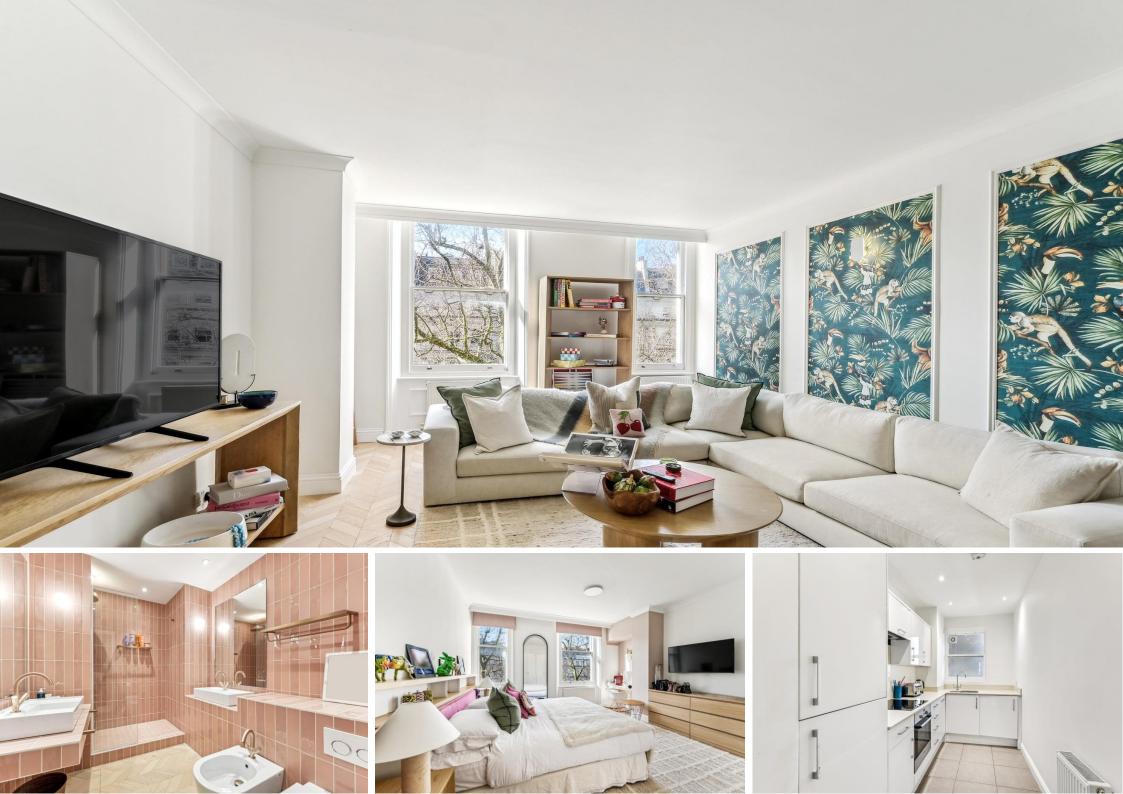

CHESTERTONS

An exquisite and meticulously designed twobedroom apartment, situated on the third floor (with lift) of an elegant, white stucco-fronted building.

Finished to an exceptional standard, this turnkey residence boasts bespoke interiors, elegant herringbone flooring, and an abundance of natural light throughout.

The property features a spacious reception and dining area, a luxurious principal bedroom with a bespoke en-suite bathroom, a versatile second bedroom/study, and a beautifully appointed family shower room.