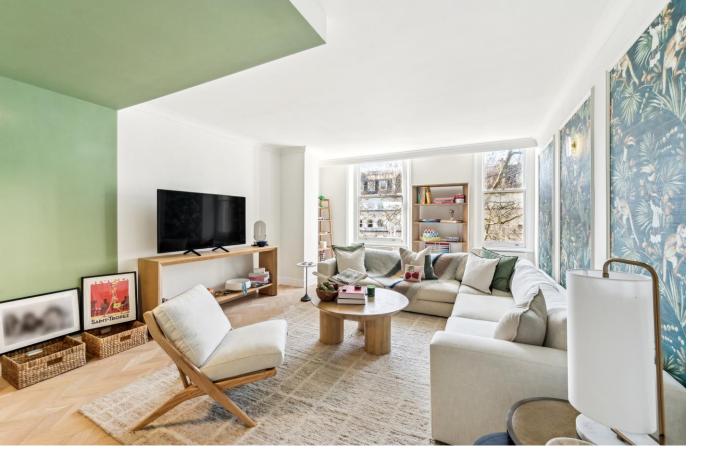

CHESTERTONS

An exquisite and meticulously designed twobedroom apartment, situated on the third floor (with lift) of an elegant, white stucco-fronted building.

Finished to an exceptional standard, this turnkey residence boasts bespoke interiors, elegant herringbone flooring, and an abundance of natural light throughout.

The property features a spacious reception and dining area, a luxurious principal bedroom with a bespoke en-suite bathroom, a versatile second bedroom/study, and a beautifully appointed family shower room.