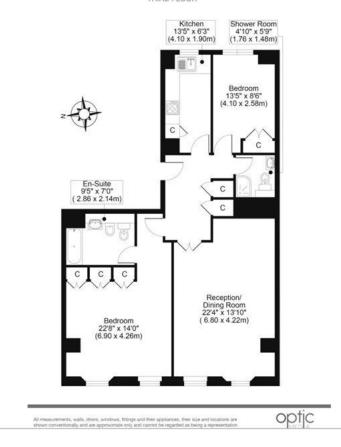

## QUEEN'S GATE, SW7

TOTAL APPROX FLOOR PLAN AREA 1151 SQ.FT (107 SQ.M) THIRD FLOOR

Chesterton UK Services Limited trading as Chestertons for theselves and for the vendor of this property whose agents they are, give notice that (i) these particulars do not constitute any part of an offer or contract, (ii) all statements contained within these particulars are made without responsibility on the part of Chestertons or the vendor, (iii) whilst made in good faith, none of the statements contained within these particulars are to be relied upon as a statement or representation of fact, (iv) any intending purchasers must satisfy themselves by inspection or otherwise as to the correctness of each of the statements contained within these particulars, (v) the vendor does not make or give reinter Chestertons or any person in their employment any authority to make or give representation or warranty whatsoever in relation to this property. Wide angle lenses may be used. @Copyright Chestertons | Chesterton UK Services Limited | Registered Office 40 Connaught Street, Hyde Park, London W2 2AB Registered Company Number 05334580.