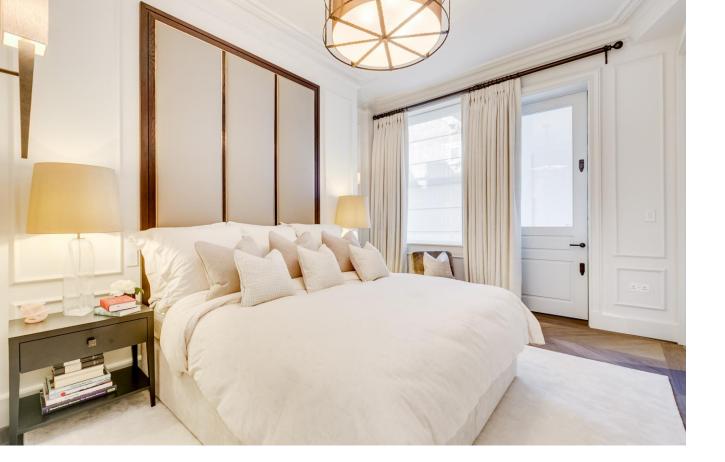

The master bedroom boasts a walk-in wardrobe and a striking book matched marble tiled ensuite bathroom and shower. There are two additional double bedrooms (en suite shower rooms in both) which are beautifully arranged with custom finished joinery. Further benefits include a powder room, solid oak wooden floors, NEST underfloor heating and Lutron lighting system that runs throughout the accommodation.