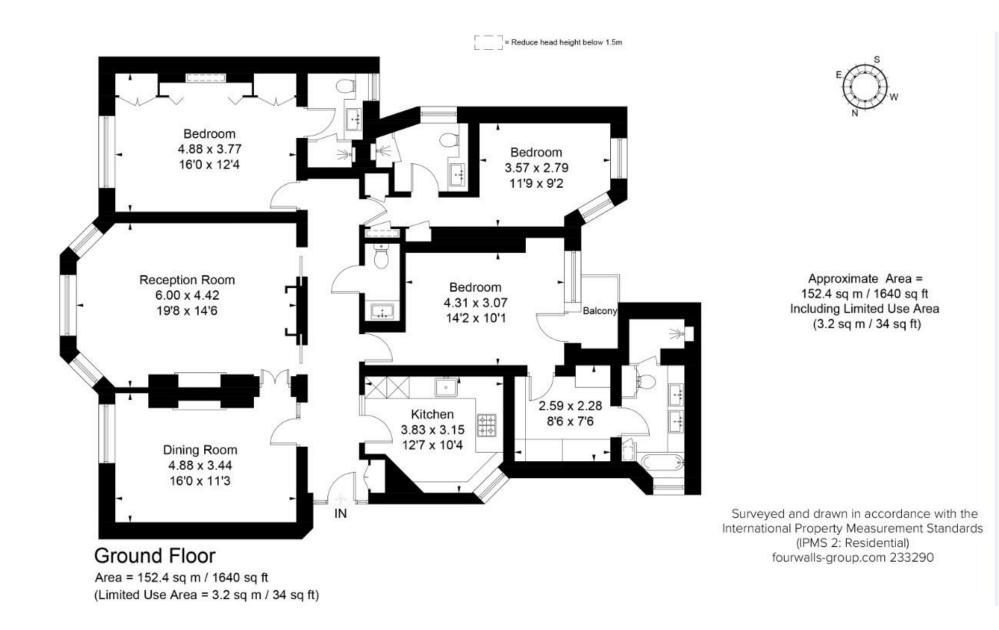

Iverna Gardens Kensington, W8

CHESTERTONS

A luxurious three bedroom ground floor apartment meticulously refurbished to the highest of standards. A highly regarded portered mansion block with access to a communal garden for residents (subject to usual consents).

The property is cleverly laid out and offers exceptional entertaining space comprising two interconnecting receptions offering an array of period features from Chesneys gas fireplaces, cornicing, detailed plastering, bay windows and high ceilings. The bespoke eat-in kitchen by Laurameroni is fully fitted with top of the range appliances (Miele, Gaggenau and Siemens), Italian marble and an abundance of storage.

The master bedroom boasts a walk-in wardrobe and a striking book matched marble tiled ensuite bathroom and shower. There are two additional double bedrooms (en suite shower rooms in both) which are beautifully arranged with custom finished joinery. Further benefits include a powder room, solid oak wooden floors, NEST underfloor heating and Lutron lighting system that runs throughout the accommodation.

Iverna Gardens is superbly situated for access to all the amenities and transport facilities Kensington High Street has to offer, while Kensington Gardens and Holland Park are nearby.

- 3 Double Bedrooms, 3 Ensuites
- 2 Reception Rooms, Kitchen, Powder Room
- Purpose Built Portered Mansion Block
- High End Finish, Communal Garden (STC)