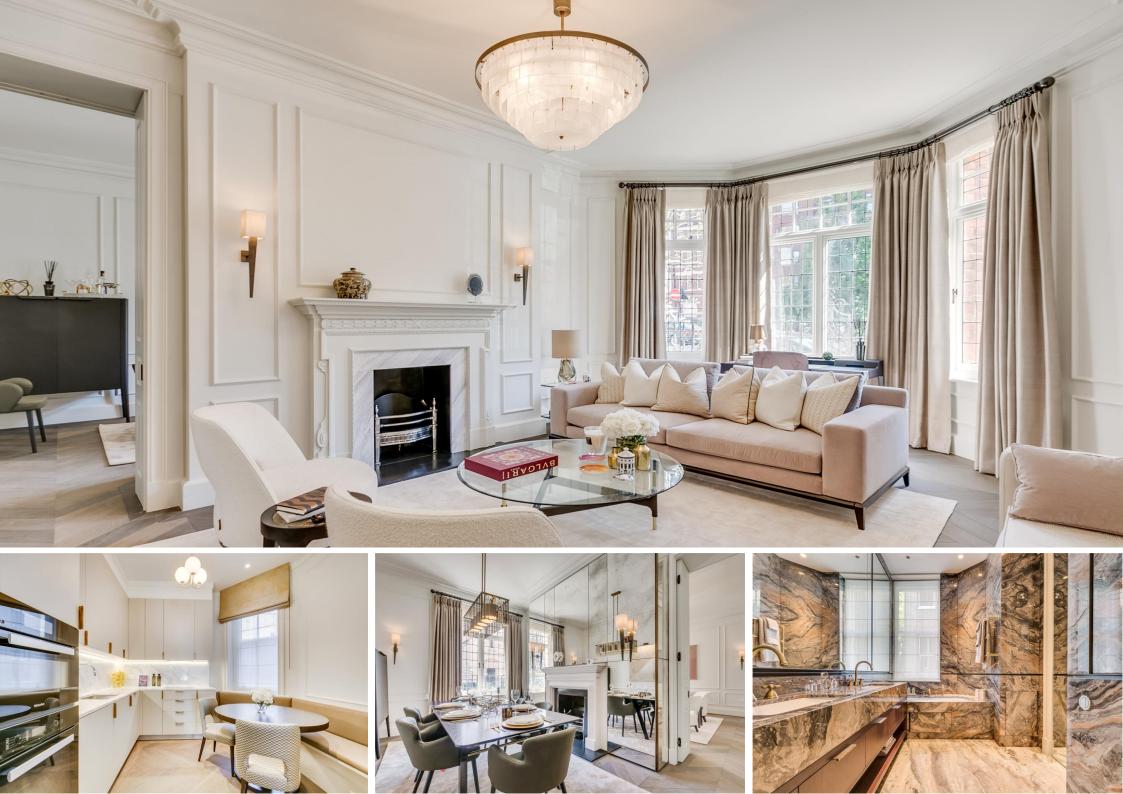

The property is cleverly laid out and offers exceptional entertaining space comprising two interconnecting receptions offering an array of period features from Chesneys gas fireplaces, cornicing, detailed plastering, bay windows and high ceilings. The bespoke eat-in kitchen by Laurameroni is fully fitted with top of the range appliances (Miele, Gaggenau and Siemens), Italian marble and an abundance of storage.

The master bedroom boasts a walk-in wardrobe and a striking book matched marble tiled ensuite bathroom and shower. There are two additional double bedrooms (en suite shower rooms in both) which are beautifully arranged with custom finished joinery. Further benefits include a powder room, solid oak wooden floors, NEST underfloor heating and Lutron lighting system that runs throughout the accommodation.