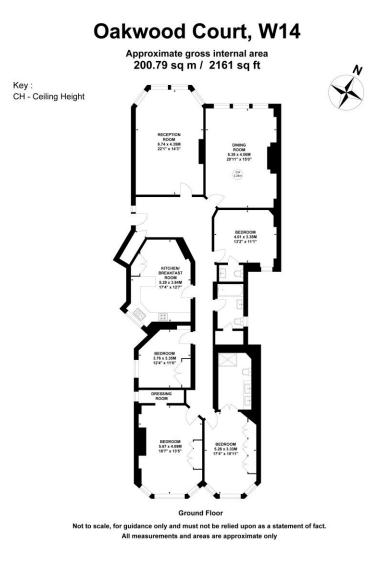

Oakwood Court Kensington, W14

CHESTERTONS

A beautiful Three-bedroom lateral flat spread over 2161sqft with views over communal gardens and porter.

The flat has recently undergone a complete renovation and features and excellent layout. All of the entertainment space is positioned towards the front of the flat with a formal reception and dining room overlooking the communal gardens. There is a modern eat in kitchen and separate snug.

There are three spacious double bedrooms at the rear of the flat. The principle bedroom offers excellent built in storage and modern ensuite bathroom. The two further bedrooms also feature a wealth of storage and use of a lovely family bathroom.

Oakwood Court is a highly sort after block within a gentle stroll of Holland Park, High Street Kensington and all the wonderful local amenities.

- Three Bedrooms
- Recently Renovated
- Communal Gardens
- Security