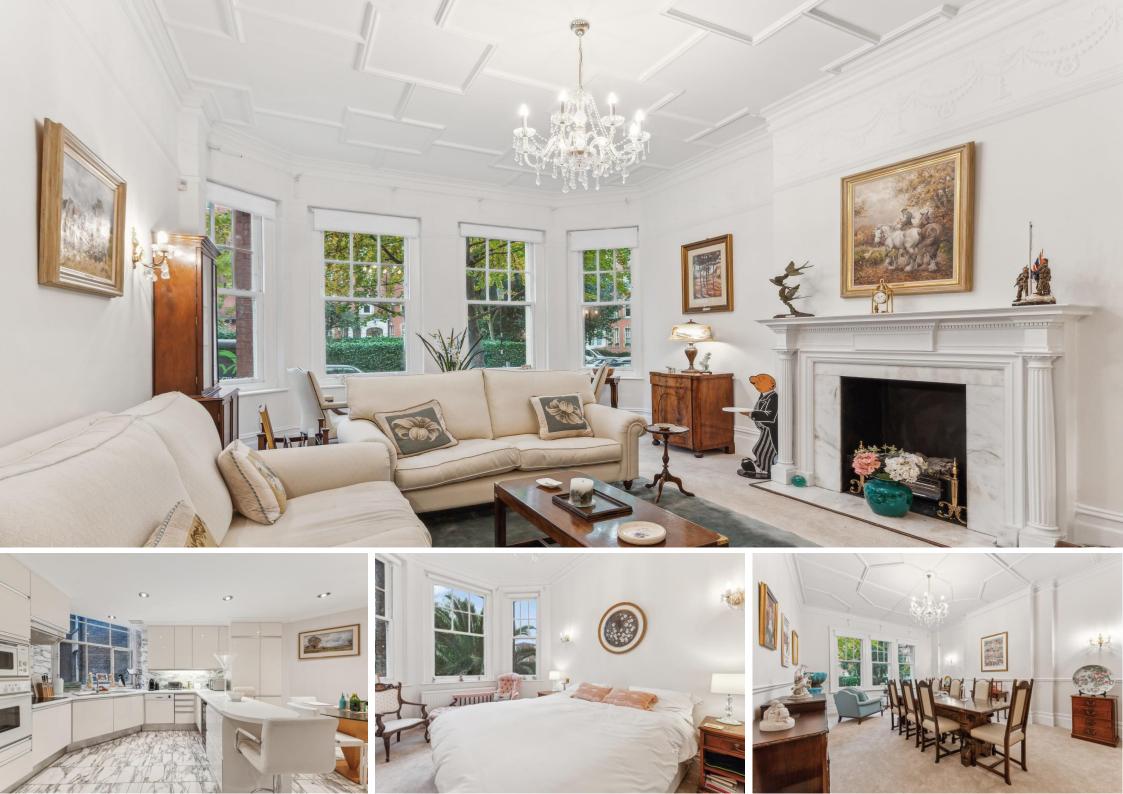

Oakwood Court Kensington, W14

CHESTERTONS

A beautiful Three-bedroom lateral flat spread over 2161sqft with views over communal gardens and porter.

The flat has recently undergone a complete renovation and features and excellent layout. All of the entertainment space is positioned towards the front of the flat with a formal reception and dining room overlooking the communal gardens. There is a modern eat in kitchen and separate snug.

There are three spacious double bedrooms at the rear of the flat. The principle bedroom offers excellent built in storage and modern ensuite bathroom. The two further bedrooms also feature a wealth of storage and use of a lovely family bathroom.