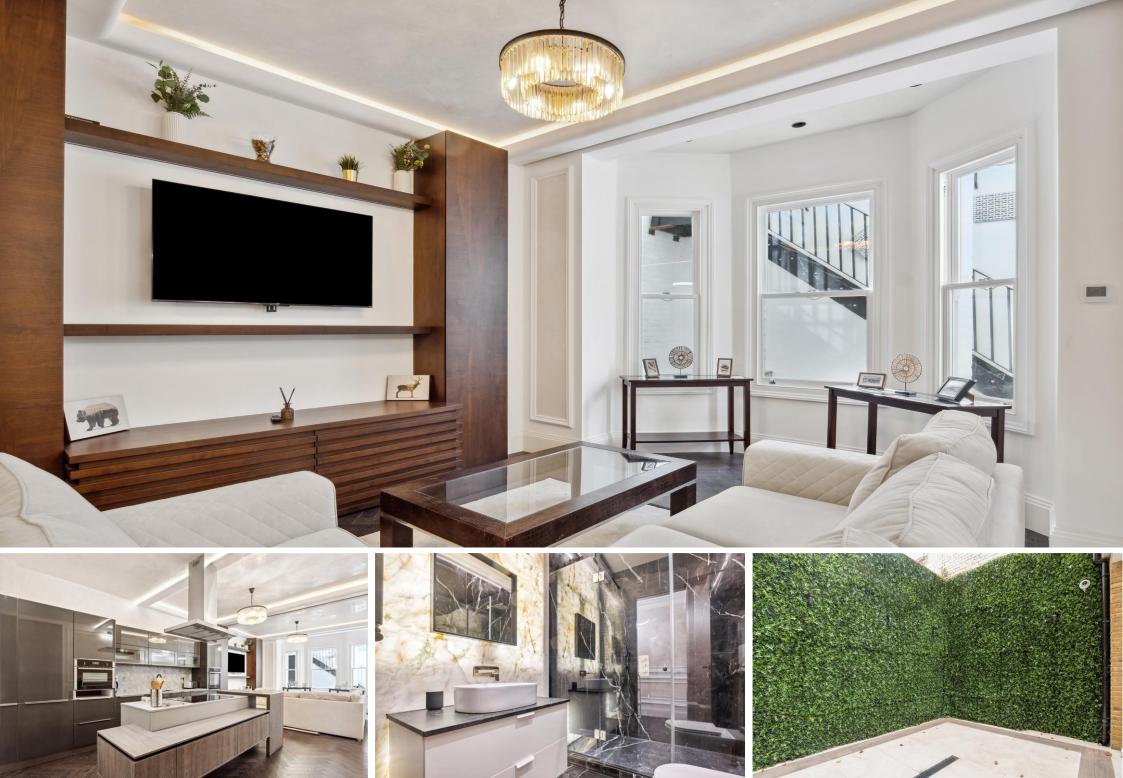

As you explore the interior, you'll be captivated by the meticulous craftsmanship and attention to detail that define every corner. The very high ceilings create more volume and a feeling of space, enhancing the already inviting and airy atmosphere throughout. Enjoy exclusive access to a private garden square, providing a tranquil retreat right at your doorstep.

The living spaces are generously proportioned, offering a harmonious blend of modern design and timeless elegance. The kitchen is a culinary haven, equipped with state-of-the-art appliances and exquisite finishes.

Retreat to the private courtyard garden at the rear, a secluded space where you can unwind in the open air. Whether entertaining guests or enjoying a quiet evening, this space is an extension of the luxurious lifestyle this property affords.