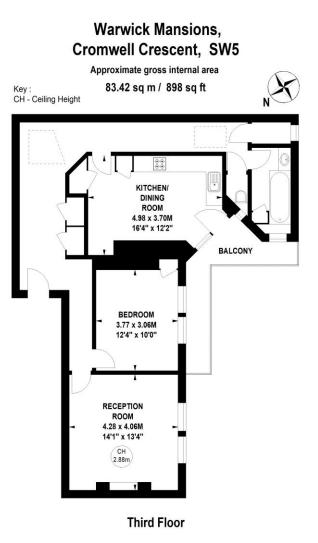

- One Bedroom
- 848 Sqft
- Balcony
- Exceptional Natural Light

Tenure: Leasehold 950 years remaining Service Charge: £6,022.69 p.a Ground Rent: £0 Local Authority: Kensington and Chelsea Council Tax Band: F Offers in excess of £550,000