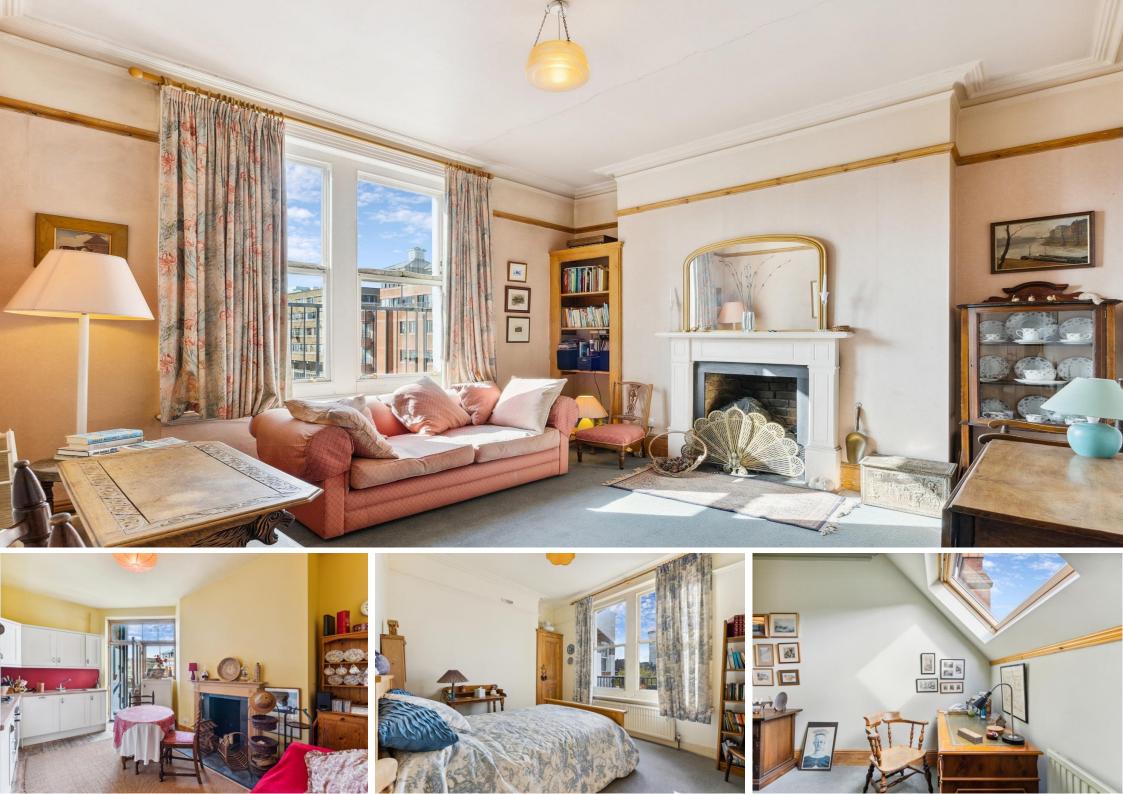

## Warwick Mansions Kensington, SW5

CHESTERTONS

An exceptional one bedroom flat spread over 848 sqft with private balcony and exceptional natural light.

As you step inside, you're greeted by a spacious living area flooded with natural light, creating a warm and welcoming atmosphere. The apartment features a lovely private balcony, ideal for unwinding in the fresh air. The kitchen, while classic in style, is thoughtfully designed for everyday cooking and practicality. The peaceful bedroom provides a serene retreat, perfect for relaxing after a long day. Located just moments from Earl's Court Tube Station, with excellent access to local amenities, schools, and transport links, this apartment offers an ideal home for those seeking comfort and convenience.