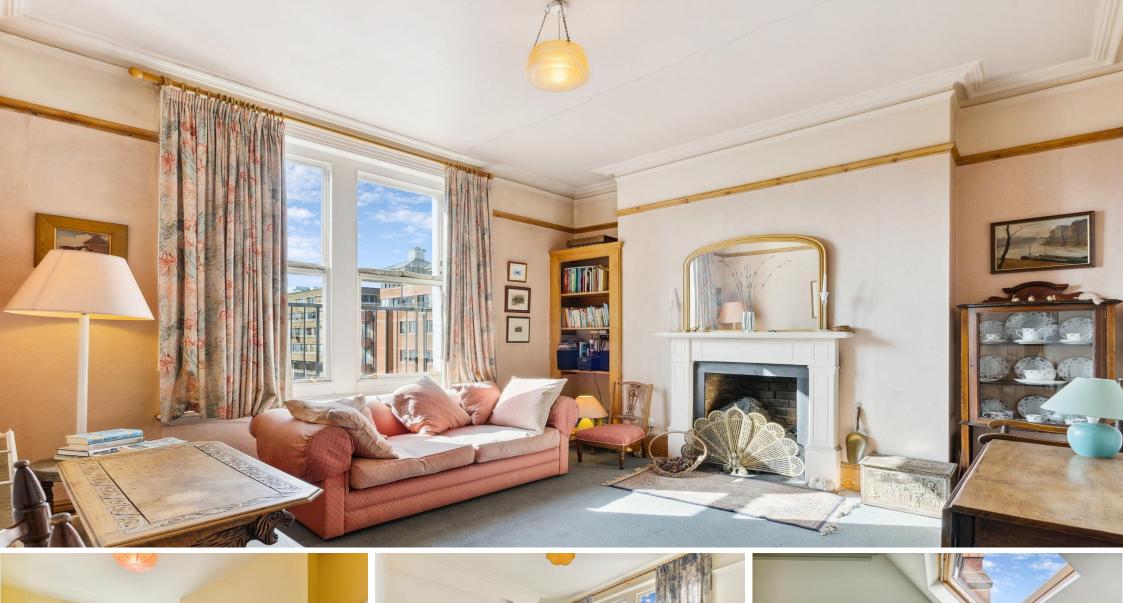

Warwick Mansions Kensington, SW5

CHESTERTONS

An exceptional one bedroom flat spread over 848 sqft with private balcony and exceptional natural light.

As you step inside, you're greeted by a spacious living area flooded with natural light, creating a warm and welcoming atmosphere. The apartment features a lovely private balcony, ideal for unwinding in the fresh air. The kitchen, while classic in style, is thoughtfully designed for everyday cooking and practicality. The peaceful bedroom provides a serene retreat, perfect for relaxing after a long day. Located just moments from Earl's Court Tube Station, with excellent access to local amenities, schools, and transport links, this apartment offers an ideal home for those seeking comfort and convenience.