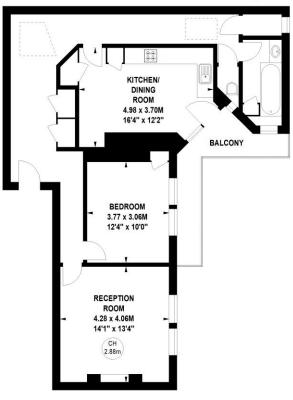

## Warwick Mansions, Cromwell Crescent, SW5

Approximate gross internal area

Key : CH - Ceiling Height 83.42 sq m / 898 sq ft

Third Floor

Not to scale, for guidance only and must not be relied upon as a statement of fact.

All measurements and areas are approximate only