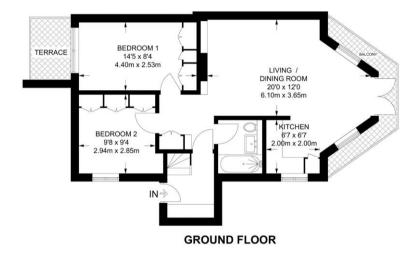

## APPROXIMATE GROSS INTERNAL AREA 644 SQ FT / 60.2 SQ M

This plan has been drawn for illustrative and identification purposes only.

Chesterton UK Services Limited trading as Chestertons for themselves and for the vendor of this property whose agents they are, give notice that (i) these particulars do not constitute any part of an offer or contract, (ii) all statements contained within these particulars are made without responsibility on the part of Chestertons or the vendor, (iii) whilst made in good faith, none of the statements contained within these particulars are to be relied upon as a statement or representation of fact, (iv) any intending purchasers must satisfy themselves by inspection or otherwise as to the correctness of each of the statements contained within these particulars, (v) the vendor does not make or give either Chestertons or any person in their employment any authority to make or give representation or warranty whatsoever in relation to this property. Wide angle lenses may be used. ©Copyright Chestertons | Chesterton UK Services Limited | Registered Office 40 Connaught Street, Hyde Park, London W2 2AB Registered Company Number 05334580.