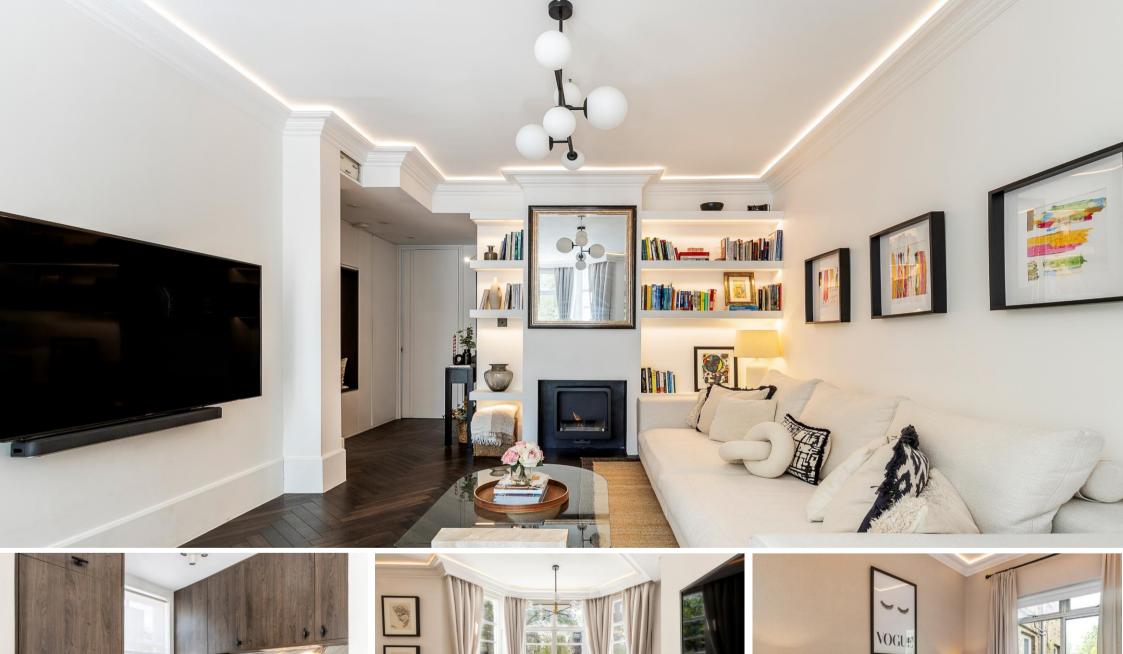

Pembroke Road Kensington, W8

CHESTERTONS

This two-bedroom flat is flooded with natural light, features contemporary touches throughout which creates a warm and welcoming atmosphere.

The property is located on the raised-ground floor and has lovely high ceilings throughout. The current owners have refurbished their home to an exceptional standard. The private balcony adds to its charm, providing an ideal spot to unwind and enjoy the vibrant surroundings.

- Raised ground floor
- Private balcony
- Two bedrooms
- High ceilings

Asking Price £995,000

**Tenure:** Leasehold 996 years remaining

**Service Charge:**£3,000 p.a. **Ground Rent:** £50 p.a.

Local Authority: Royal Borough of Kensington and Chelsea