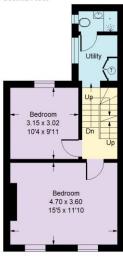

## Gordon Place, W8

Approx. Gross Internal Area 117.5 sq m / 1265 sq ft

Second Floor

First Floor

Whilst every attempt has been made to ensure the accuracy of the floor plan, measurements are approximate and not to scale. No guarantee is given on the total square footage of the property quoted on the plan. Figures given are for guidance.

Plan is for illustration purposes only, not to be used for valuations.