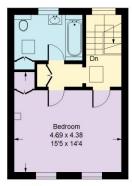

## Gordon Place, W8

Approx. Gross Internal Area 117.5 sq m / 1265 sq ft

Second Floor

First Floor

Whilst every attempt has been made to ensure the accuracy of the floor plan, measurements are approximate and not to scale. No guarantee is given on the total square footage of the property quoted on the plan. Figures given are for guidance.

Plan is for illustration purposes only, not to be used for valuations.