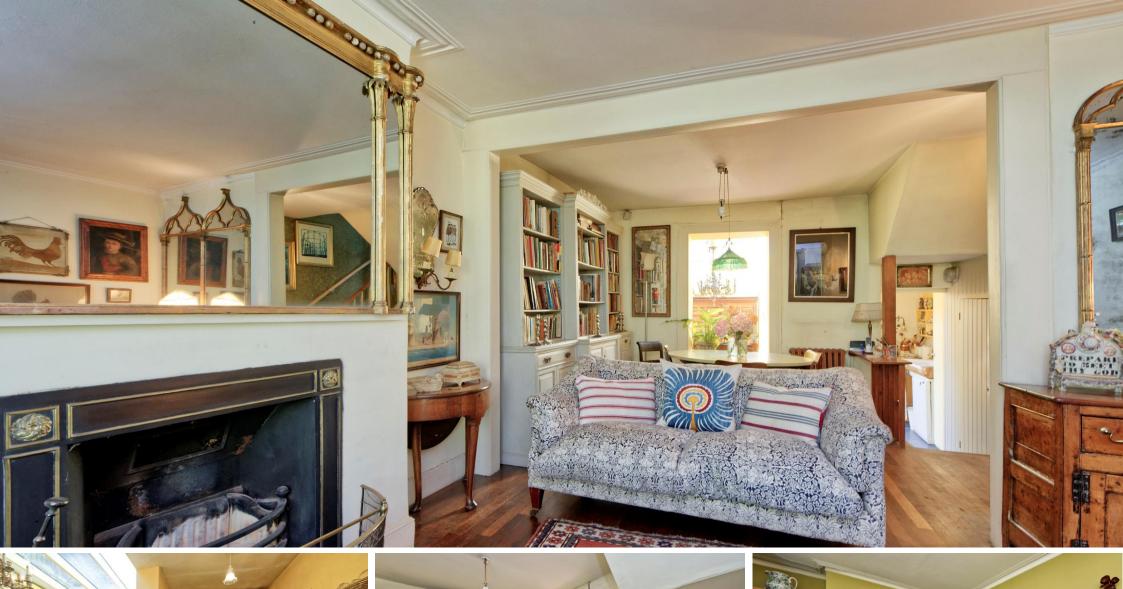

Gordon Place London, W8

CHESTERTONS

Situated in a discreet and leafy enclave in prime Kensington, W8 sits this rare Victorian house which is in need of full refurbishment.

The property comprises mature private front garden, bright double reception room leading to a generous kitchen/dining space, three-bedrooms, two bathrooms, utility room and ample storage.