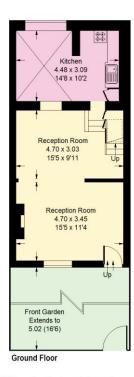

## Gordon Place, W8

Approx. Gross Internal Area 117.5 sq m / 1265 sq ft

Second Floor

First Floor

Whilst every attempt has been made to ensure the accuracy of the floor plan, measurements are approximate and not to scale. No guarantee is given on the total square footage of the property quoted on the plan. Figures given are for guidance.

Plan is for illustration purposes only, not to be used for valuations.