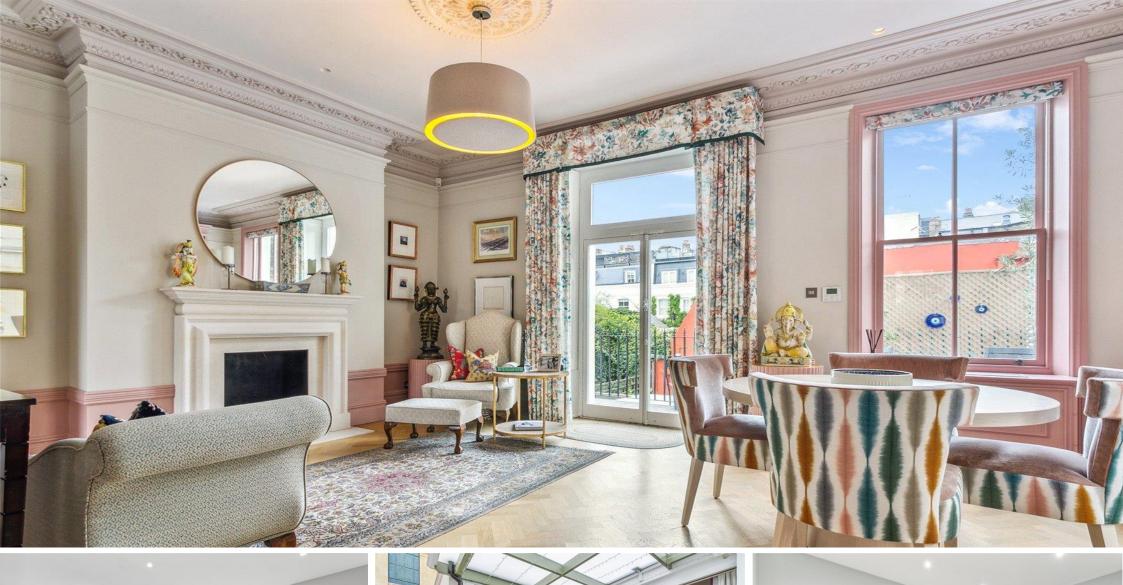

This outstanding white stucco-fronted house is set over five floors and benefits from being end of terrace. The property is westerly facing and is awash with natural light from morning to evening. This is especially evident in the reception room given its free flowing unencumbered layout.

The accommodation briefly comprises; five double bedrooms, five bath/shower rooms, two reception rooms, a kitchen & dining room, office, guest cloakroom, cinema room (complete with bar), sauna, utility room, garden, terrace, and off-street parking for two cars. The property has underfloor heating in all bathrooms and kitchen, and there is air conditioning throughout.