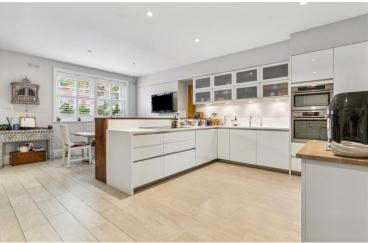

The accommodation briefly comprises; five double bedrooms, five bath/shower rooms, two reception rooms, a kitchen & dining room, office, guest cloakroom, cinema room (complete with bar), sauna, utility room, garden, terrace, and off-street parking for two cars. The property has underfloor heating in all bathrooms and kitchen, and there is air conditioning throughout.