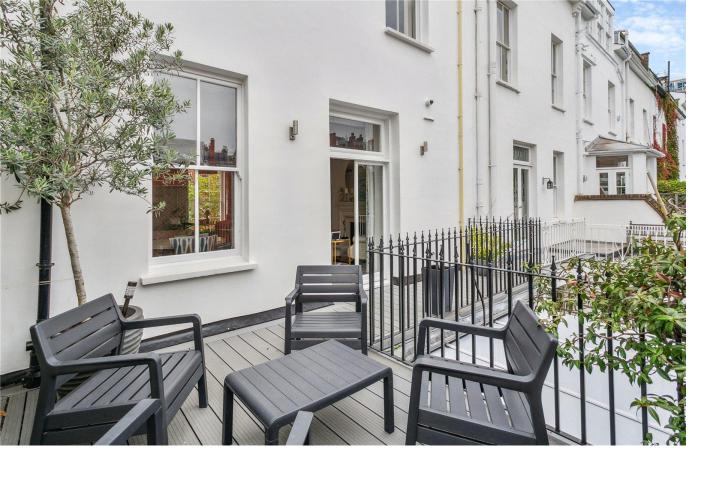

This outstanding white stucco-fronted house is set over five floors and benefits from being end of terrace. The property is westerly facing and is awash with natural light from morning to evening. This is especially evident in the reception room given its free flowing unencumbered layout.

The accommodation briefly comprises; five double bedrooms, five bath/shower rooms, two reception rooms, a kitchen & dining room, office, guest cloakroom, cinema room (complete with bar), sauna, utility room, garden, terrace, and off-street parking for two cars. The property has underfloor heating in all bathrooms and kitchen, and there is air conditioning throughout.

- End of terrace
- Original features
- Five bedrooms
- East-to-west facing
- Courtyard and terrace
- Car parking for two cars

Tenure: Freehold Service Charge: £0 Ground Rent: £0

Local Authority: Royal Borough of Kensington & Chelsea