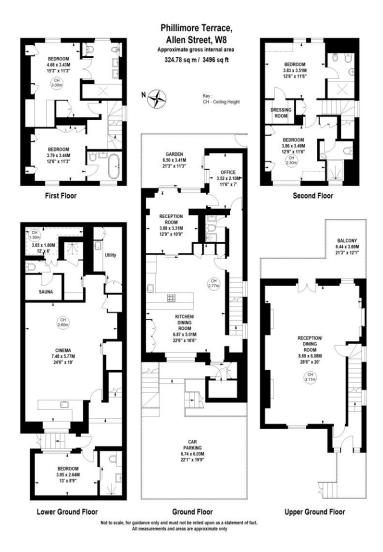

The accommodation briefly comprises; five double bedrooms, five bath/shower rooms, two reception rooms, a kitchen & dining room, office, guest cloakroom, cinema room (complete with bar), sauna, utility room, garden, terrace, and off-street parking for two cars. The property has underfloor heating in all bathrooms and kitchen, and there is air conditioning throughout.