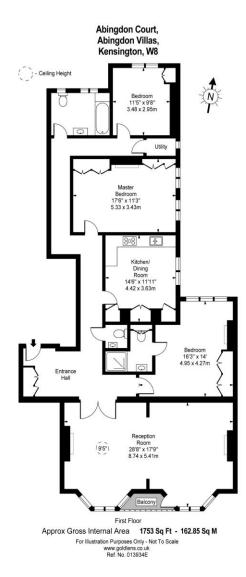

Abingdon Court Abingdon Villas, W8

CHESTERTONS

A substantial three-bedroom first-floor apartment situated within an impressive redbrick mansion block in the sought-after area of Kensington, W8.

The property occupies the entire first floor and boasts a spacious reception room, flooded with natural light from numerous sash windows. Additionally, there are two opposing fireplaces. The fitted kitchen is generously sized, providing ample space to comfortably accommodate several people at a breakfast table.

The sleeping quarters comprise three double bedrooms. The principal bedroom features plenty of wardrobe space and access to an en suite shower room, while the remaining rooms are serviced by a larger family bathroom.

Further amenities include an inviting entrance hall, a balcony (non-demised), a separate utility room, additional storage, a lift, and a porter.

The property further benefits from an inviting entranceway, balcony (non demised), separate utility room, extra storage, lift and porter.

- First floor (lateral living)
- Generous reception room
- Lots of natural light
- Three double bedrooms
- Bathroom and en suite
- Separate utility room

**Tenure:** Leasehold 958 years 11 months **Service Charge:** £11,000 (Includes hot water)