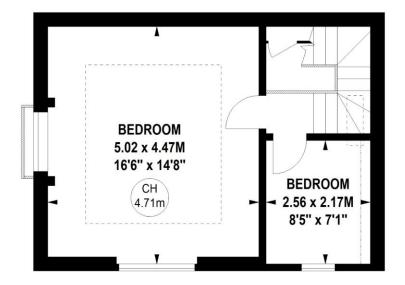

Kelso Place London, W8

CHESTERTONS

A rare unmodernised house set on a quiet cul-de-sac in a premium address in W8.

The property currently comprises two bedrooms and is set over two floors. The principle bedroom has a large glass roof that was used as an artist studio by the previous owner.

## Kelso Place, W8

Approximate gross internal area 66.80 sq m / 719 sq ft

Key: CH - Ceiling Height

**Ground Floor** 

7'3" x 4'10"

First Floor

Not to scale, for guidance only and must not be relied upon as a statement of fact.