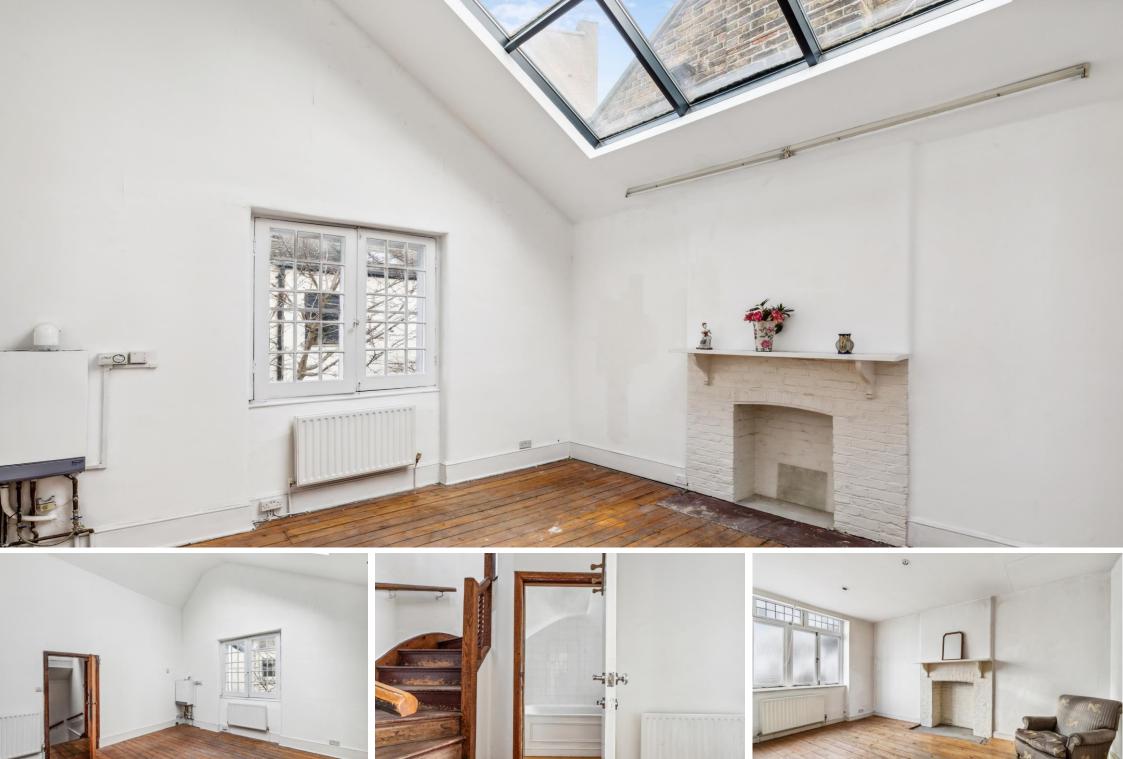

Kelso Place London, W8

CHESTERTONS

A rare unmodernised house set on a quiet cul-de-sac in a premium address in W8.

The property currently comprises two bedrooms and is set over two floors. The principle bedroom has a large glass roof that was used as an artist studio by the previous owner.

The property, once remodelled and renovated to a high standard would become an exceptional home.

- Freehold
- Unmodernised
- Two bedrooms
- Excellent location
- Previous artist studio

Offers in excess of £1,275,000