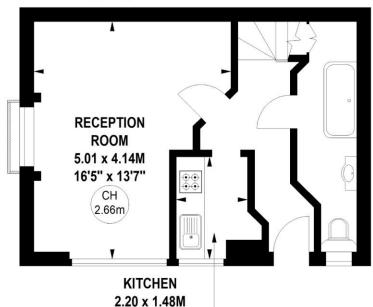

## Kelso Place, W8

Approximate gross internal area 66.80 sq m / 719 sq ft

Key: CH - Ceiling Height

**Ground Floor** 

7'3" x 4'10"

First Floor

Not to scale, for guidance only and must not be relied upon as a statement of fact.