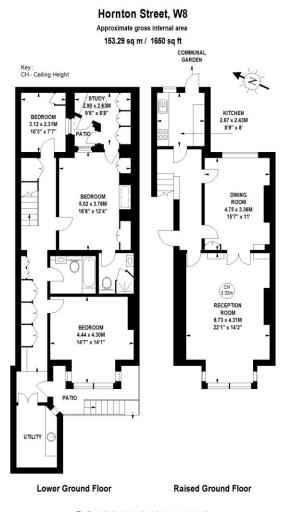

- Raised and lower floors
- Communal gardens
- Three bedrooms
- Two bathrooms
- Architecturally designed

Tenure: Leasehold 975 years remaining Service Charge: £2,000 p.a Ground Rent: £0 Local Authority: Kensington and Chelsea Council Tax Band: G Offers in excess of £2,200,000

## Chestertons Kensington Sales

116 Kensington High Street London W8 7RW kensington@chestertons.co.uk 020 7937 7244 chestertons.co.uk

The floor plan is not to scale and measurements and areas shown are approximate and therefore should be used for illustrative purposes only. The plan has been prepared in accordance with the RICS code of Measuring Practice and whilst we have confidence in the information produced, it must not be relied on. If there is any aspect of particular importance, you should carry out or commission your own inspection of the property. Copyright of FeaturePRO.