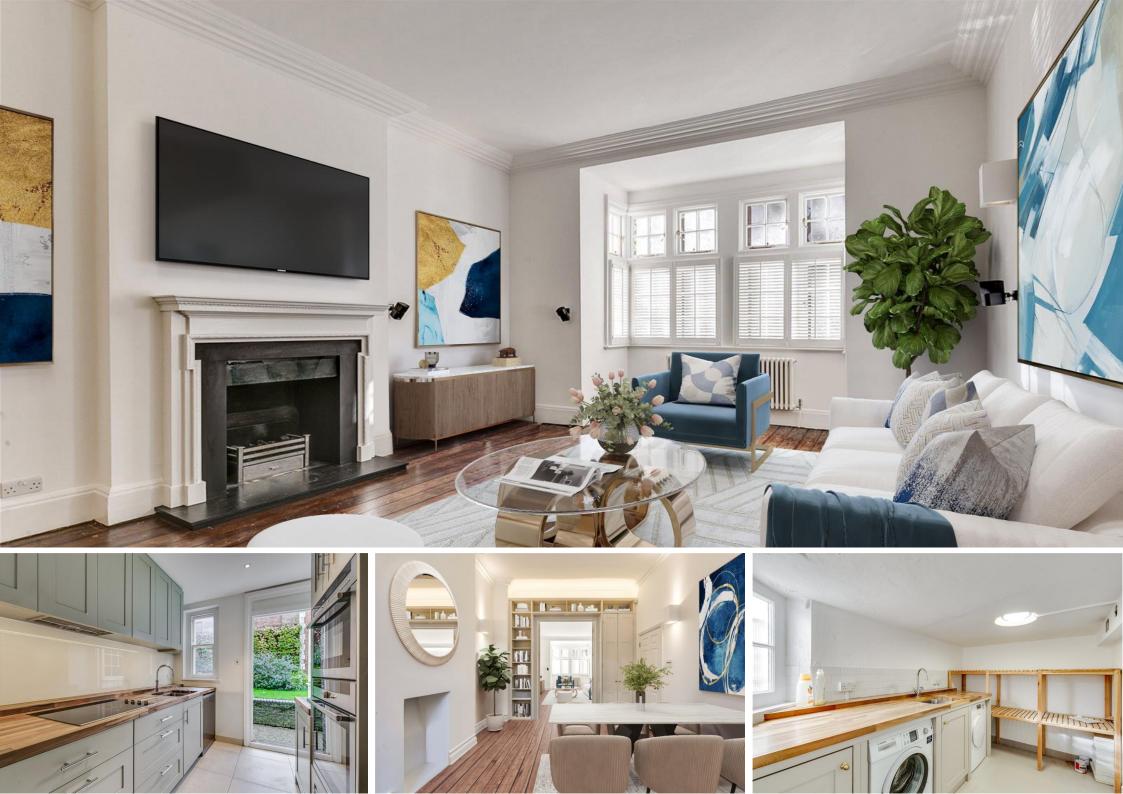

Hornton Street Kensington, W8

CHESTERTONS

An exquisite architecturally designed three bedroom duplex apartment located on the raised ground and lower ground floors of this striking period building.

This bright and airy property boasts high ceilings, excellent volumes and direct access to a leafy communal garden.

- Raised and lower floors
- Communal gardens
- Three bedrooms
- Two bathrooms
- Architecturally designed

Tenure: Leasehold 975 years remaining Service Charge: £2,000 p.a Ground Rent: £0 Local Authority: Kensington and Chelsea Council Tax Band: G Offers in excess of £2,200,000