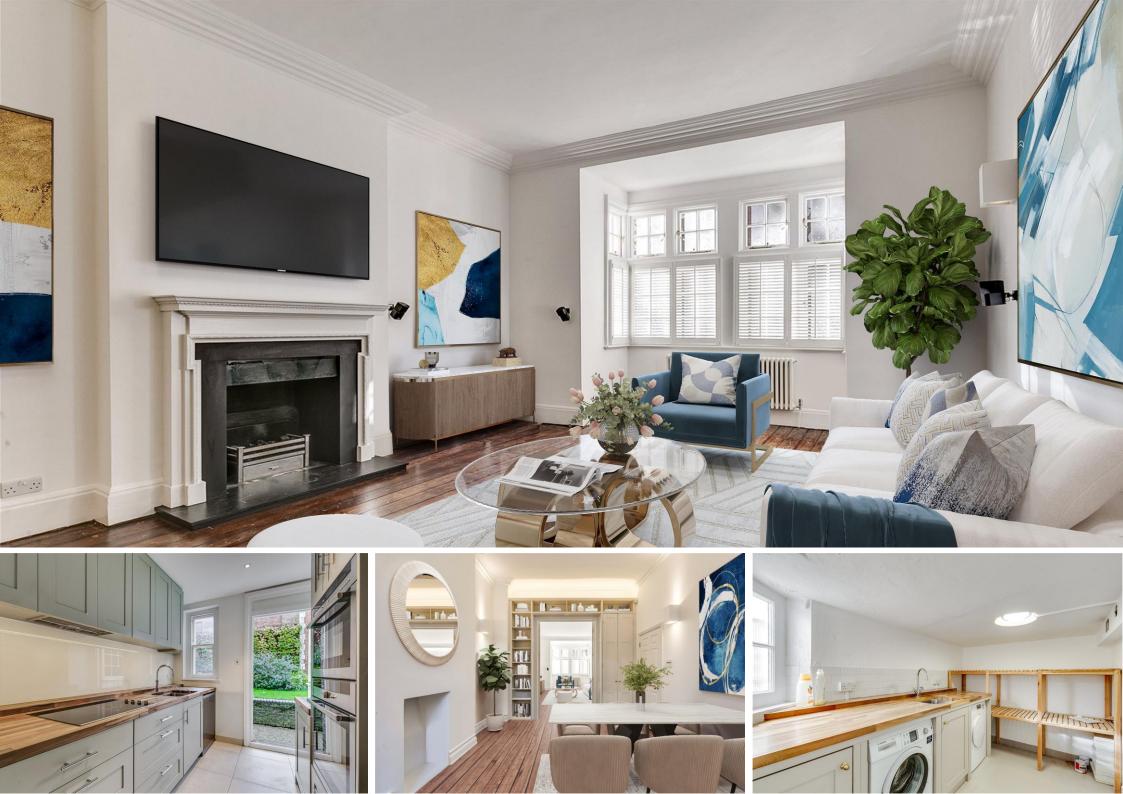

Hornton Street Kensington, W8

CHESTERTONS

An exquisite architecturally designed three bedroom duplex apartment located on the raised ground and lower ground floors of this striking period building.

This bright and airy property boasts high ceilings, excellent volumes and direct access to a leafy communal garden.

- Raised and lower floors
- Communal gardens
- Three bedrooms
- Two bathrooms
- Architecturally designed

Tenure: Leasehold 976 years remaining Service Charge: £2,000 per annum Ground Rent: £0 Local Authority: Royal Borough of Kensington & Chelsea Council Tax Band: G