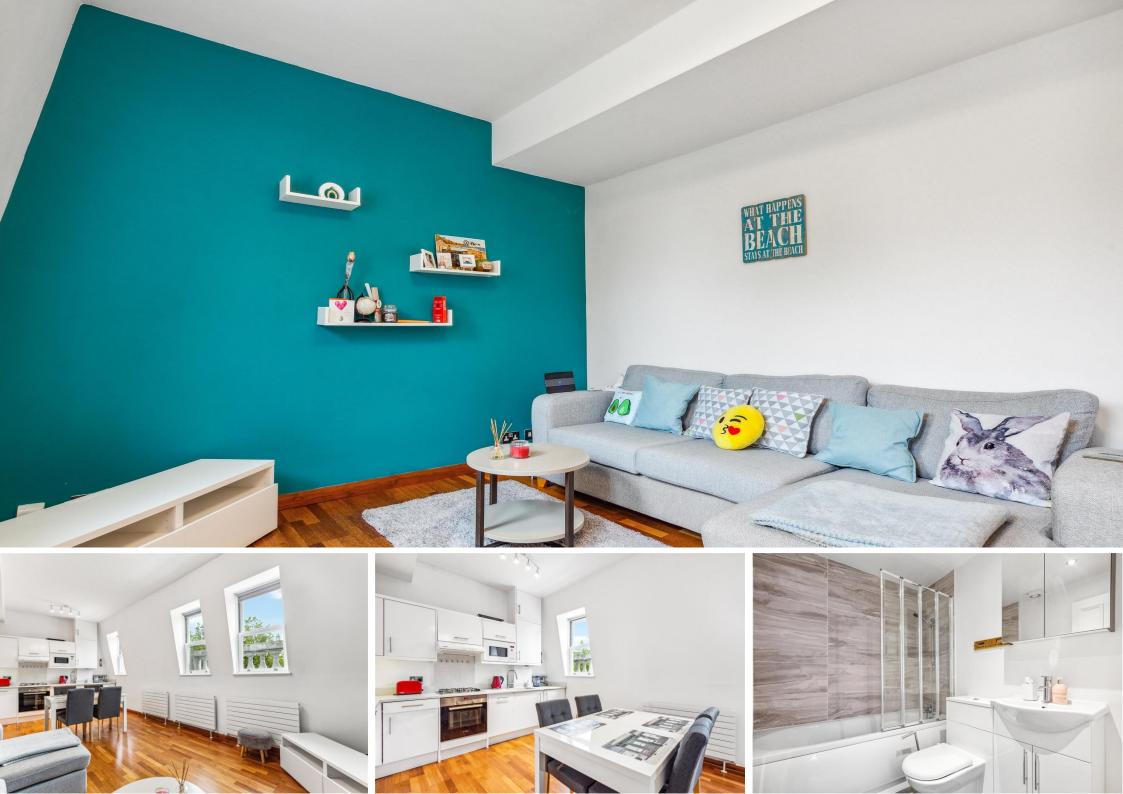

## Philbeach Gardens Earls Court, SW5

CHESTERTONS

A well-presented and apportioned twobedroom, two-bathroom flat set on the topfloor of a handsome Victorian Building, SW5.

The property benefits from a light filled openplan reception room with wooden flooring, plenty of space to dine and a fully fitted wellconditioned kitchen.

The remaining accommodation comprises twobedrooms with the principal room benefiting from en suite facilities. The flat has plenty of storage throughout and a large store room (height restricted) and an additional bathroom.