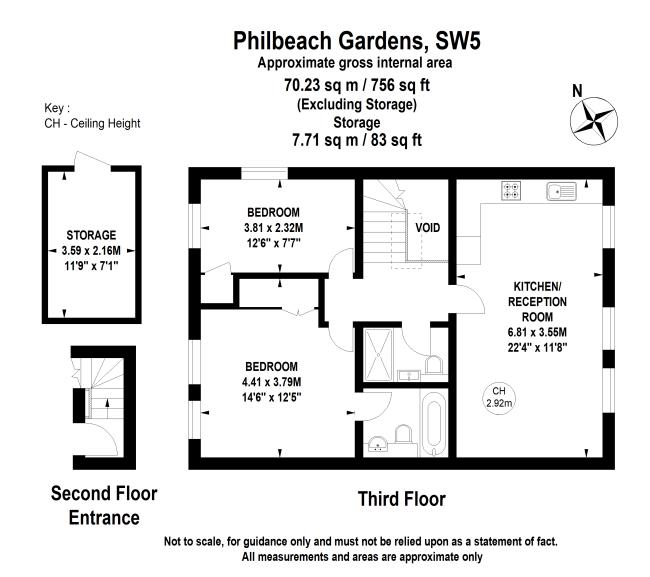

The remaining accommodation comprises twobedrooms with the principal room benefiting from en suite facilities. The flat has plenty of storage throughout and a large store room (height restricted) and an additional bathroom.