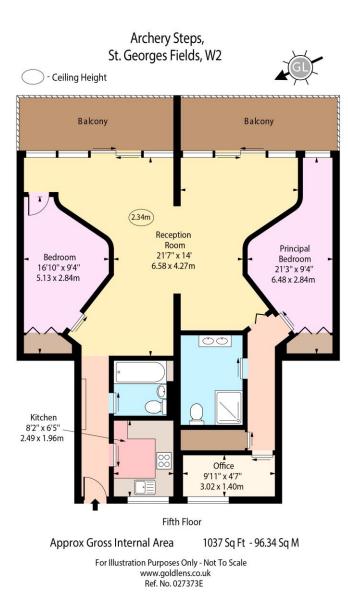

Archery Steps St. Georges Fields, W2

CHESTERTONS

This exceptional three-bedroom property offers a rare blend of space, style, and convenience. Originally two separate apartments, it has been expertly combined by the current owners to create a large, contemporary home. The property features two bathrooms, two private terraces, two allocated parking spaces, a spacious reception area, a separate kitchen, and a share of the freehold.

With easy access to Marble Arch and Paddington stations, this is a rare opportunity to experience the best of city living in a tranquil, private setting.

- 5th floor
- Lift
- Two balconies
- Access to communal gardens
- Onsite property management
- Two dedicated underground parking spaces