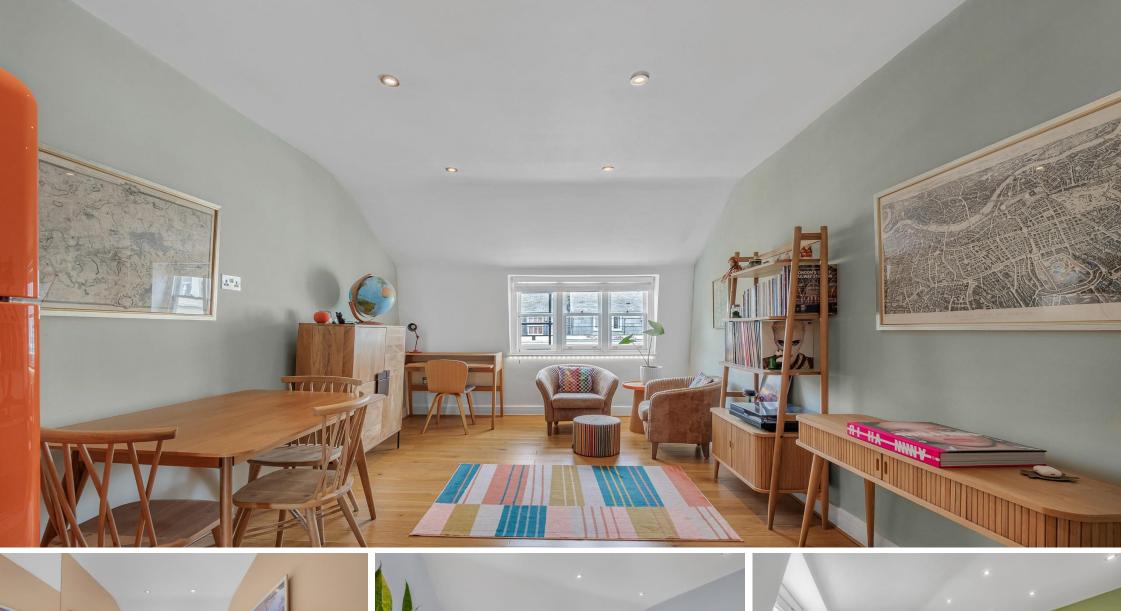

The spacious open-plan living and dining area is perfect for both everyday living and entertaining. The neutral colour palette and thoughtful design enhance the sense of light and space throughout. Each of the three bedrooms is generously sized, with built-in wardrobes providing convenient storage. The master bedroom boasts an ensuite bathroom. The second bathroom is equally well-appointed, providing a stylish space for guests or family.