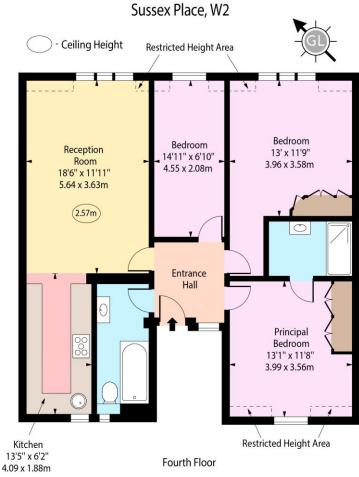

## Chestertons Hyde Park & Marylebone Sales

40 Connaught Street
London
W2 2AB
hydepark@chestertons.co.uk
020 7298 5900
chestertons.co.uk

Approx Gross Internal Area 910 Sq Ft - 84.54 Sq M

Approx. Floor Area Including Restricted Heights 932 Sq Ft - 86.58 Sq M

For Illustration Purposes Only - Not To Scale www.goldlens.co.uk Ref. No. 027492E