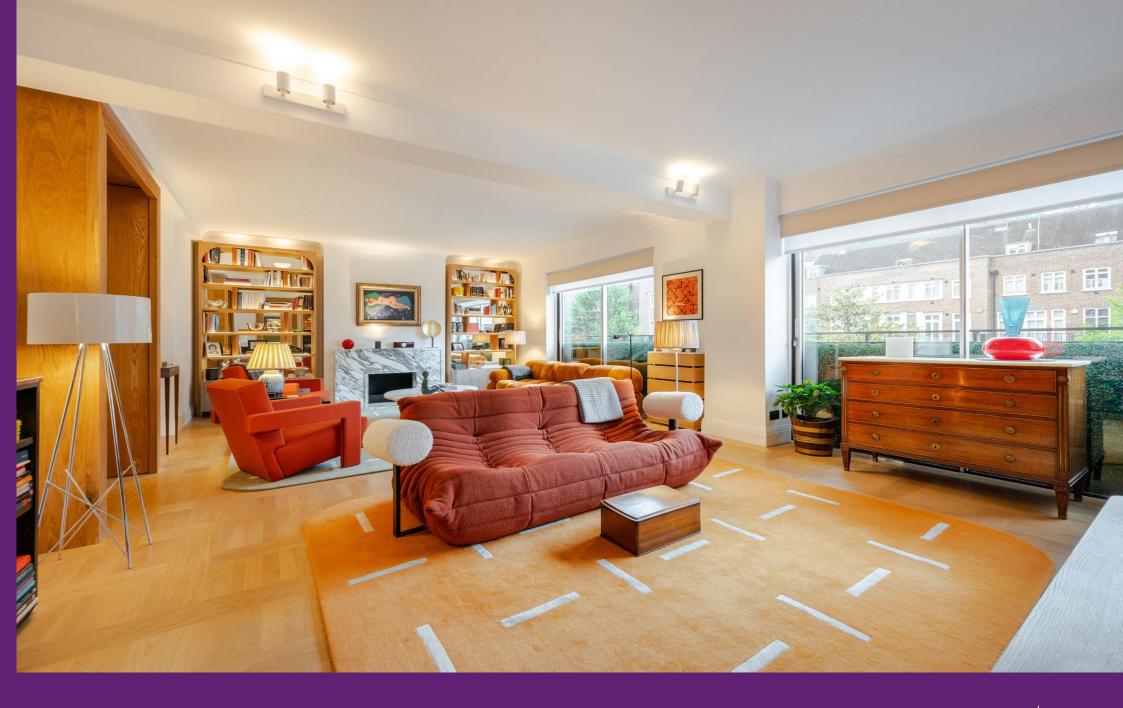

Sussex Lodge Sussex Place, W2

CHESTERTONS

Nestled within the elegant enclave of Sussex Lodge in W2, this refurbished first-floor flat on Sussex Place epitomizes luxury living. Spanning an impressive 1737 square feet, the lateral layout boasts three ensuite bedrooms, ensuring utmost privacy and comfort. The centerpiece is the expansive reception room, ideal for entertaining, while the spacious kitchen features an inviting island and dining area, perfect for culinary endeavors. Crafted with meticulous attention to detail, bespoke joinery and wood floors add an air of sophistication throughout. Residents enjoy the convenience of a porter and lift, as well as the luxury of a private underground parking space. With its prime location near Paddington Station and Hyde Park, this property offers both style and convenience in equal measure.

- 1st Floor
- Porter & Lift
- Refurbished
- Lateral Living
- 3 Ensuite Bedrooms
- Private Underground Parking
- Bespoke Joinery
- High End Kitchen
- Close to Hyde Park
- Close to Paddington Station

Asking Price £3,000,000