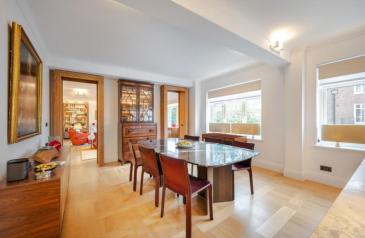

Sussex Lodge Sussex Place, W2

CHESTERTONS

Nestled within the elegant enclave of Sussex Lodge in W2, this refurbished first-floor flat on Sussex Place epitomizes luxury living. Spanning an impressive 1737 square feet, the lateral layout boasts three ensuite bedrooms, ensuring utmost privacy and comfort. The centerpiece is the expansive reception room, ideal for entertaining, while the spacious kitchen features an inviting island and dining area, perfect for culinary endeavors. Crafted with meticulous attention to detail, bespoke joinery and wood floors add an air of sophistication throughout. Residents enjoy the convenience of a porter and lift, as well as the luxury of a private underground parking space. With its prime location near Paddington Station and Hyde Park, this property offers both style and convenience in equal measure.