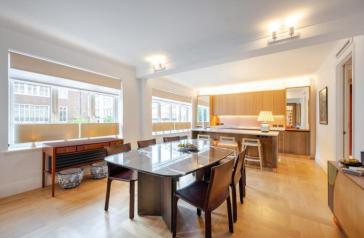

Sussex Lodge Sussex Place, W2

CHESTERTONS

Nestled within the elegant enclave of Sussex Lodge in W2, this refurbished first-floor flat on Sussex Place epitomizes luxury living. Spanning an impressive 1737 square feet, the lateral layout boasts three ensuite bedrooms, ensuring utmost privacy and comfort. The centerpiece is the expansive reception room, ideal for entertaining, while the spacious kitchen features an inviting island and dining area, perfect for culinary endeavors. Crafted with meticulous attention to detail, bespoke joinery and wood floors add an air of sophistication throughout. Residents enjoy the convenience of a porter and lift, as well as the luxury of a private underground parking space. With its prime location near Paddington Station and Hyde Park, this property offers both style and convenience in equal measure.