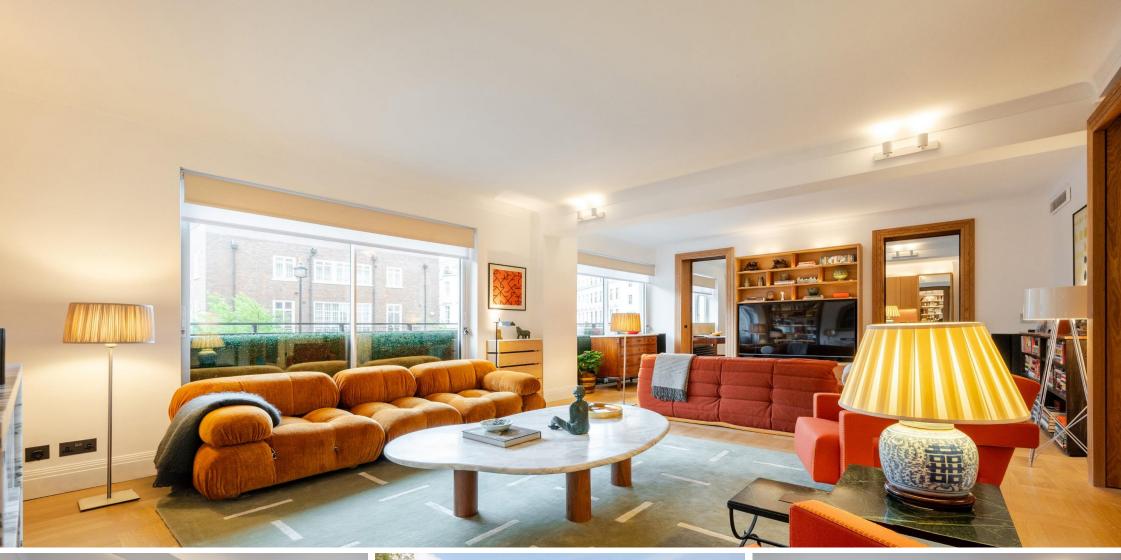

Sussex Lodge Sussex Place, W2

CHESTERTONS

Nestled within the elegant enclave of Sussex Lodge in W2, this refurbished first-floor flat on Sussex Place epitomizes luxury living. Spanning an impressive 1737 square feet, the lateral layout boasts three ensuite bedrooms, ensuring utmost privacy and comfort. The centerpiece is the expansive reception room, ideal for entertaining, while the spacious kitchen features an inviting island and dining area, perfect for culinary endeavors. Crafted with meticulous attention to detail, bespoke joinery and wood floors add an air of sophistication throughout. Residents enjoy the convenience of a porter and lift, as well as the luxury of a private underground parking space. With its prime location near Paddington Station and Hyde Park, this property offers both style and convenience in equal measure.

- 1st Floor
- Porter & Lift
- Refurbished
- Lateral Living
- 3 Ensuite Bedrooms
- Private Underground Parking
- Bespoke Joinery
- High End Kitchen
- Close to Hyde Park
- Close to Paddington Station

Asking Price £3,000,000