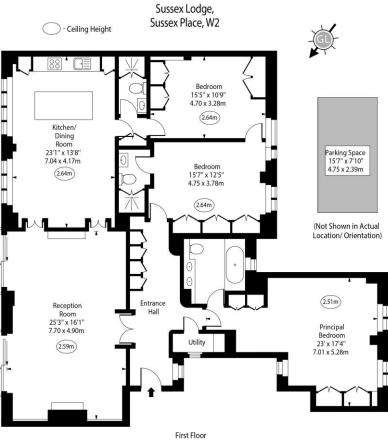

## Chestertons Hyde Park & Marylebone Sales

40 Connaught Street London W2 2AB hydepark@chestertons.co.uk 020 7298 5900 chestertons.co.uk

Approx Gross Internal Area 1737 Sq Ft - 161.37 Sq M

For Illustration Purposes Only - Not To Scale www.goldlens.co.uk
Ref. No. 023885M