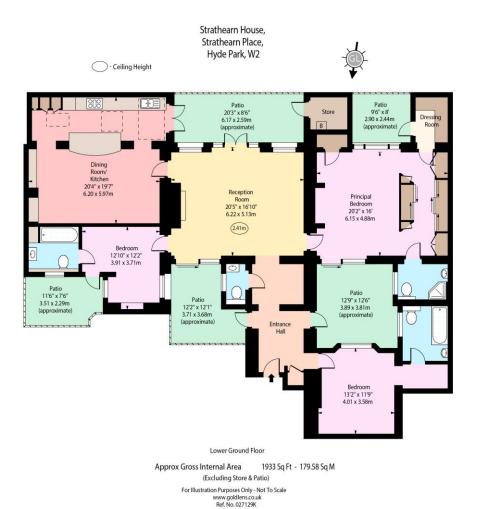

Strathearn House Strathearn Place, W2

CHESTERTONS

Nestled within an elegant stucco-fronted building on the prestigious Strathearn Place, W2, this truly remarkable lower ground-floor apartment offers a vast 1,933 sq ft of refined lateral living space, perfectly complemented by the rare luxury of five private patio gardens. Designed with both comfort and sophistication in mind, the residence boasts three generously sized en suite bedrooms, each designed to provide an abundance of natural light and tranquility. In addition, there is a separate guest WC for added convenience.

- 1933 sq.ft.
- Five Patio Gardens
- 3 Beds, 3 Baths
- Guest WC
- Day Porter
- Share of Freehold

**Tenure:** Share of Freehold 981 years 9 months **Service Charge:** £10,048 P.A. (including £2,700 sinking fund contribution) **Ground Rent:** Peppercorn **Local Authority:** Westminster **Council Tax Band:** TBC