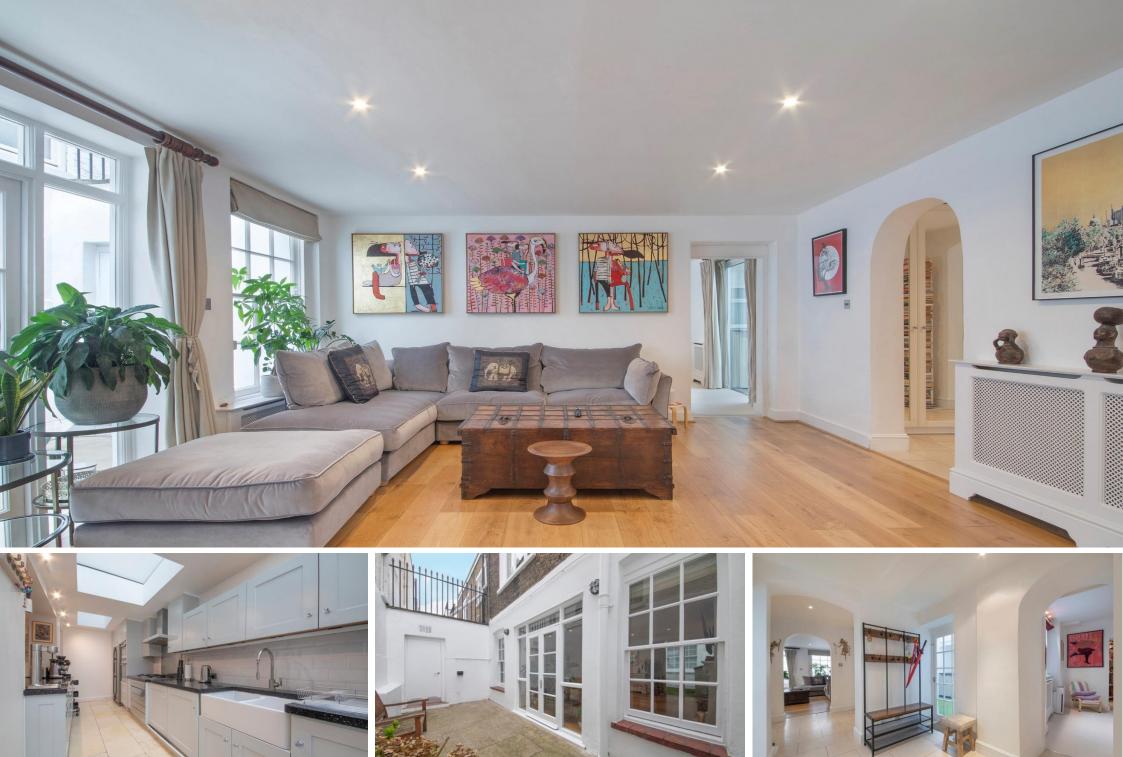

The expansive reception room offers an ideal space for both relaxed family living and formal entertaining, with large windows allowing the outside greenery to seamlessly blend with the interior. Adjacent to the reception room, the large kitchen-dining area is a true centrepiece, perfect for hosting gatherings or simply enjoying everyday meals. The kitchen is fully equipped with modern appliances, ample storage, and elegant finishes, creating an ideal space for culinary creativity.

The apartment is further enhanced by the presence of an onsite caretaker/porter, offering peace of mind and ease of living. The five private patio gardens offer a rare outdoor sanctuary in the heart of the city, providing an inviting retreat for both relaxation and entertaining, allowing for a seamless flow between indoor and outdoor spaces.