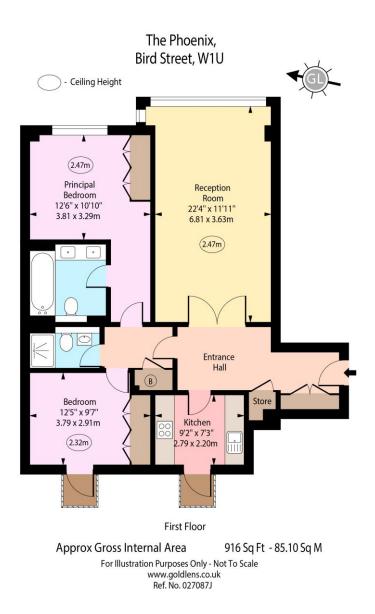

The Phoenix Bird Street, W1U

CHESTERTONS

elegant two-bedroom, two-bathroom This apartment is perfectly located in the vibrant heart of the West End, offering the added convenience of a lift and porter service. Set on the first floor of a modern and highly sought-after building, the property boasts a spacious entrance hall with built-in storage, a bright and inviting reception room, and a well-equipped kitchen. The master bedroom comes complete with an en-suite bathroom, while a second bedroom and a separate bathroom provide additional comfort and space. Residents of The Phoenix enjoy an unbeatable location, with Oxford Street and Marylebone High Street's premier shopping and dining destinations just moments away. Transport links are exceptional, with Bond Street (Central, Jubilee, and Elizabeth lines), Oxford Circus (Bakerloo, Central, and Victoria lines), and Marylebone (Bakerloo, Circle, and Hammersmith & City lines) stations all nearby. Easy access to the A40 provides convenient routes to the West and Heathrow Airport.