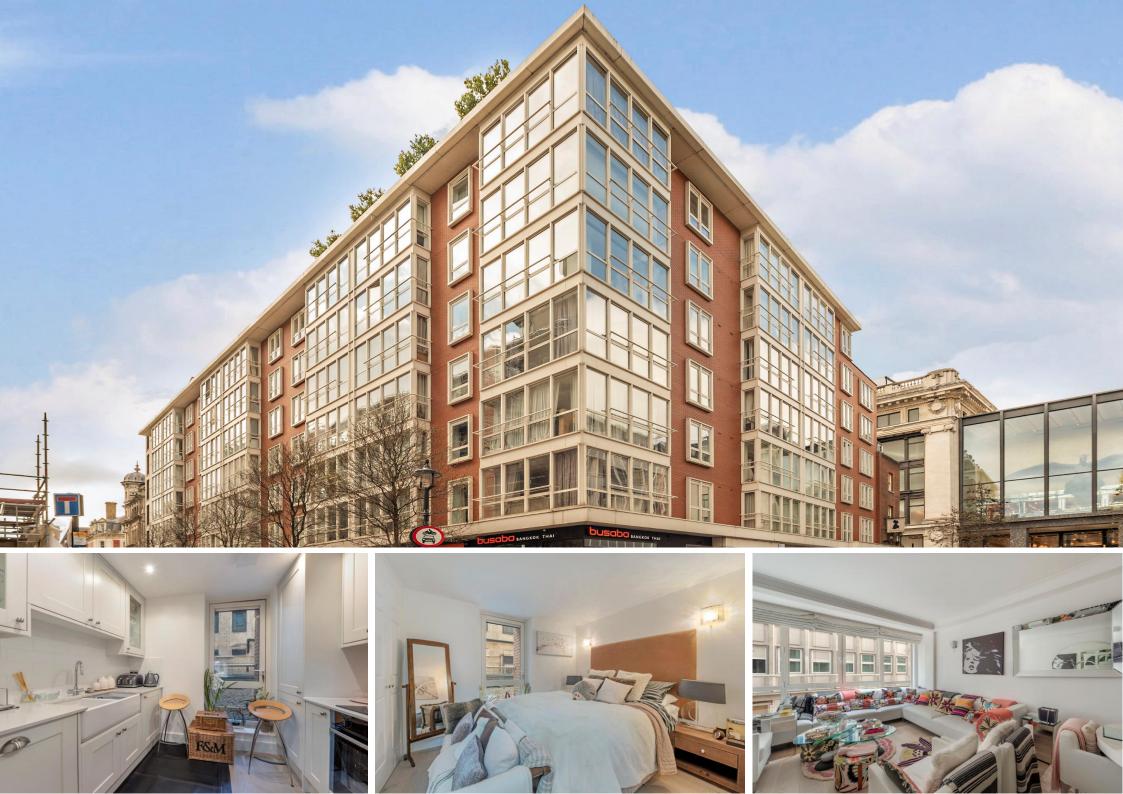

The Phoenix Bird Street, W1U

CHESTERTONS

elegant two-bedroom, two-bathroom This apartment is perfectly located in the vibrant heart of the West End, offering the added convenience of a lift and porter service. Set on the first floor of a modern and highly sought-after building, the property boasts a spacious entrance hall with built-in storage, a bright and inviting reception room, and a well-equipped kitchen. The master bedroom comes complete with an en-suite bathroom, while a second bedroom and a separate bathroom provide additional comfort and space. Residents of The Phoenix enjoy an unbeatable location, with Oxford Street and Marylebone High Street's premier shopping and dining destinations just moments away. Transport links are exceptional, with Bond Street (Central, Jubilee, and Elizabeth lines), Oxford Circus (Bakerloo, Central, and Victoria lines), and Marylebone (Bakerloo, Circle, and Hammersmith & City lines) stations all nearby. Easy access to the A40 provides convenient routes to the West and Heathrow Airport.

- Contemporary Finish
- Porter Service
- First-Floor Location with Lift Access
- Just Moments from Selfridges
- Conveniently Close to Bond Street (Central, Jubilee, and Elizabeth Lines)

Tenure: Leasehold 971 years Service Charge: £8000 p.a. Ground Rent: £375 p.a. Local Authority: Westminster Council Tax Band: H