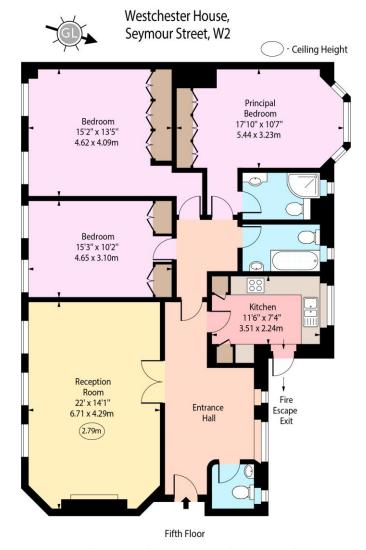

## Westchester House

70-86 Seymour Street, W2

Asking Price £1,850,000

Situated in the prestigious Westchester House on Seymour Street, this spacious fifth-floor lateral apartment offers an excellent opportunity to create a stunning home close to Hyde Park. The property comprises three well-proportioned bedrooms, two bathrooms, a guest WC, and a separate kitchen.

CHESTERTONS

Approx Gross Internal Area 1332 Sq Ft - 123.74 Sq M

For Illustration Purposes Only - Not To Scale www.goldlens.co.uk Ref. No. 026769E

**Tenure:** Leasehold 91 years 3 months (13/06/2116)

Service Charge: Approx.£12,000 pa. Includes hotwater, heating, ground rent & sinking