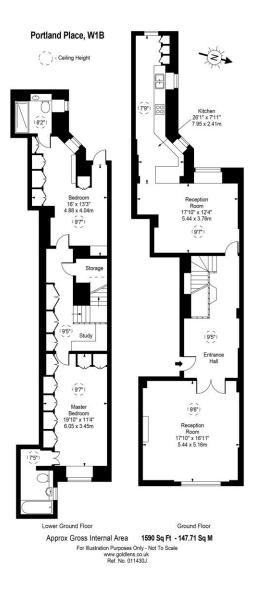

The two-bedroom split-level apartment features generous ceiling heights and exquisite period detailing throughout.

On the ground floor, a spacious marble-floored entrance hall leads to the impressive main reception room at the front of the property, which flows seamlessly into the dining area, TV lounge, and well-equipped kitchen ideal for both entertaining and day-to-day living.

The lower ground floor offers further spacious accommodation, including two double bedrooms, both with en-suite bathrooms and built-in storage. One bedroom is positioned at the front of the building, while the other is located at the rear.

- Portland Place
- Porter
- Mansion Block
- 2 Bedrooms, 2 Bathrooms
- 2 Reception Rooms
- 1590 sqft

Tenure: Leasehold 88 years 7 months (01/10/2113) Service Charge: £12,000 per annum Ground Rent: £0 Local Authority: Westminster Council Tax Band: H