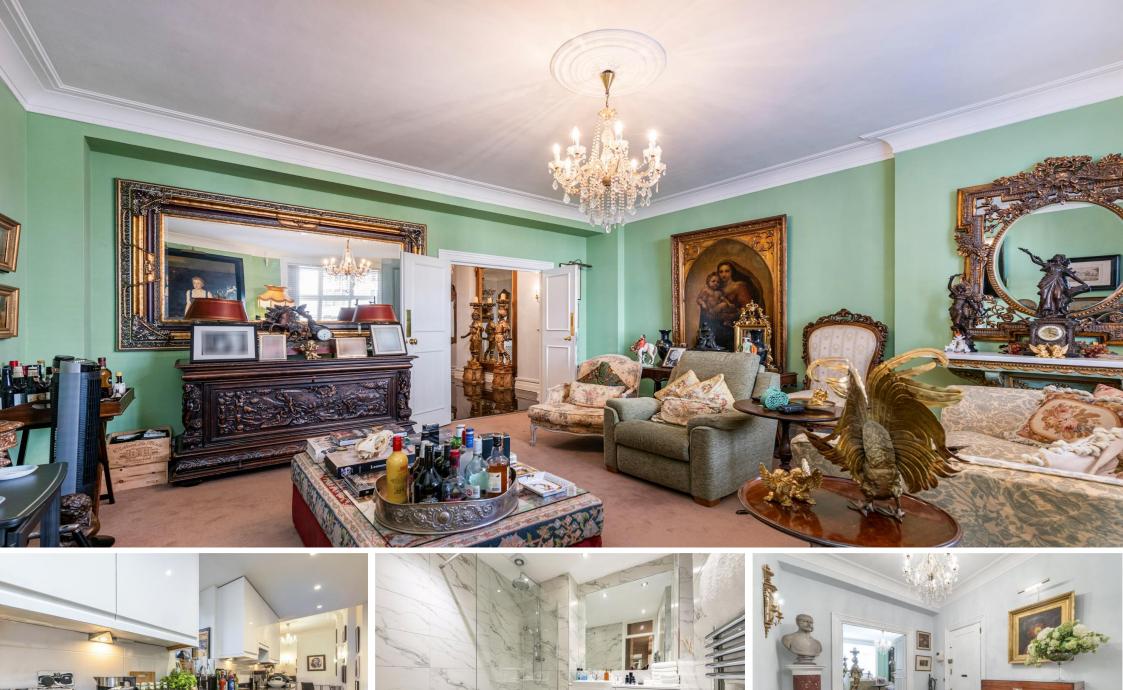

The two-bedroom split-level apartment features generous ceiling heights and exquisite period detailing throughout.

On the ground floor, a spacious marble-floored entrance hall leads to the impressive main reception room at the front of the property, which flows seamlessly into the dining area, TV lounge, and well-equipped kitchen ideal for both entertaining and day-to-day living.

The lower ground floor offers further spacious accommodation, including two double bedrooms, both with en-suite bathrooms and built-in storage. One bedroom is positioned at the front of the building, while the other is located at the rear.