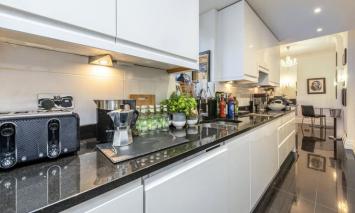

The two-bedroom split-level apartment features generous ceiling heights and exquisite period detailing throughout.

On the ground floor, a spacious marble-floored entrance hall leads to the impressive main reception room at the front of the property, which flows seamlessly into the dining area, TV lounge, and well-equipped kitchen ideal for both entertaining and day-to-day living.