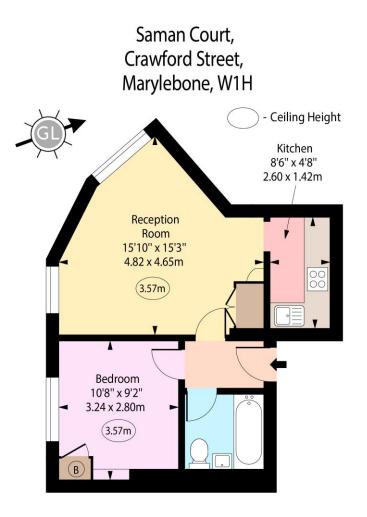

390 Sq Ft - 36.23 Sq M

For Illustration Purposes Only - Not To Scale www.goldlens.co.uk Ref. No. 026421J

Approx Gross Internal Area

Tenure: Leasehold 95 years 11 months (01/01/2121) Service Charge: £3433.34 P.A. Ground Rent: £125 Local Authority: City of Westminster Council Tax Band: E