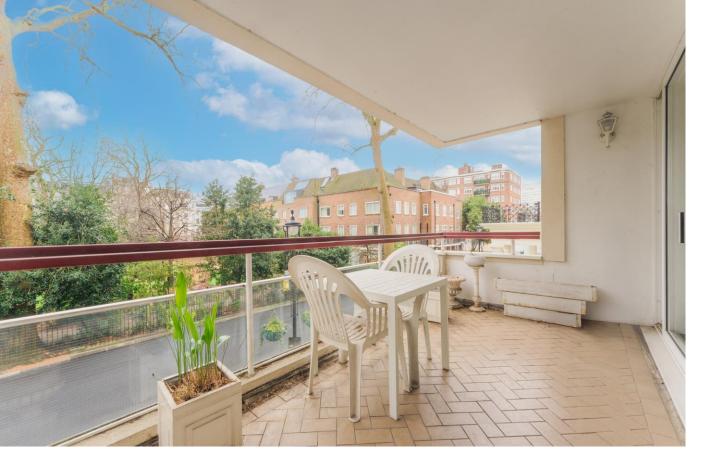

Chelwood House Gloucester Square, W2

CHESTERTONS

Situated within the prestigious Chelwood House on Gloucester Square, this exceptional first-floor apartment offers an expansive 1,928 sq ft of lateral living space with a desirable south-facing aspect. The property boasts three well-proportioned bedrooms, two of which are en-suite, alongside a guest WC. The standout feature is the magnificent double-aspect reception room, extending over 36 feet in length and spanning an impressive 614 sq ft, which opens onto a private south-facing balcony overlooking the beautifully maintained Gloucester Square Gardens. A spacious kitchen with a breakfast bar complements the layout, providing a perfect balance of elegance and functionality. Residents benefit from concierge services, lift access, a private garage, and exclusive use of the expansive communal gardens. Ideally located, the property is just moments from Connaught Village, the open spaces of Hyde Park, and excellent transport links.

- First-floor, south-facing
- 1,928 sq ft lateral
- Three bedrooms, two ensuite
- Guest WC
- 36ft double-aspect reception
- South-facing balcony

- Overlooks Gloucester Square Gardens
- Concierge and lift