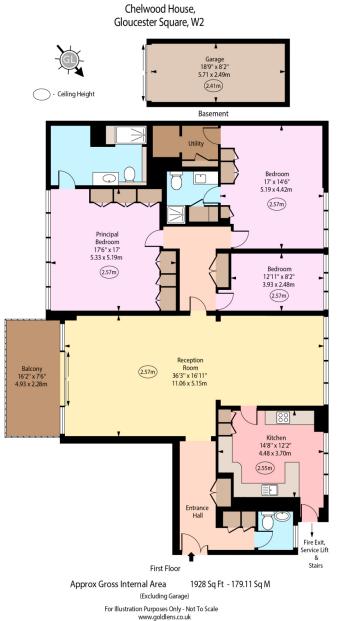

Chelwood House Gloucester Square, W2

CHESTERTONS

Situated within the prestigious Chelwood House on Gloucester Square, this exceptional first-floor apartment offers an expansive 1,928 sq ft of lateral living space with a desirable south-facing aspect. The property boasts three well-proportioned bedrooms, two of which are en-suite, alongside a guest WC. The standout feature is the magnificent double-aspect reception room, extending over 36 feet in length and spanning an impressive 614 sq ft, which opens onto a private south-facing balcony overlooking the beautifully maintained Gloucester Square Gardens. A spacious kitchen with a breakfast bar complements the layout, providing a perfect balance of elegance and functionality. Residents benefit from concierge services, lift access, a private garage, and exclusive use of the expansive communal gardens. Ideally located, the property is just moments from Connaught Village, the open spaces of Hyde Park, and excellent transport links.

- First-floor, south-facing
- 1,928 sq ft lateral
- Three bedrooms, two ensuite
- Guest WC
- 36ft double-aspect reception
- South-facing balcony

- Overlooks Gloucester Square Gardens
- Concierge and lift