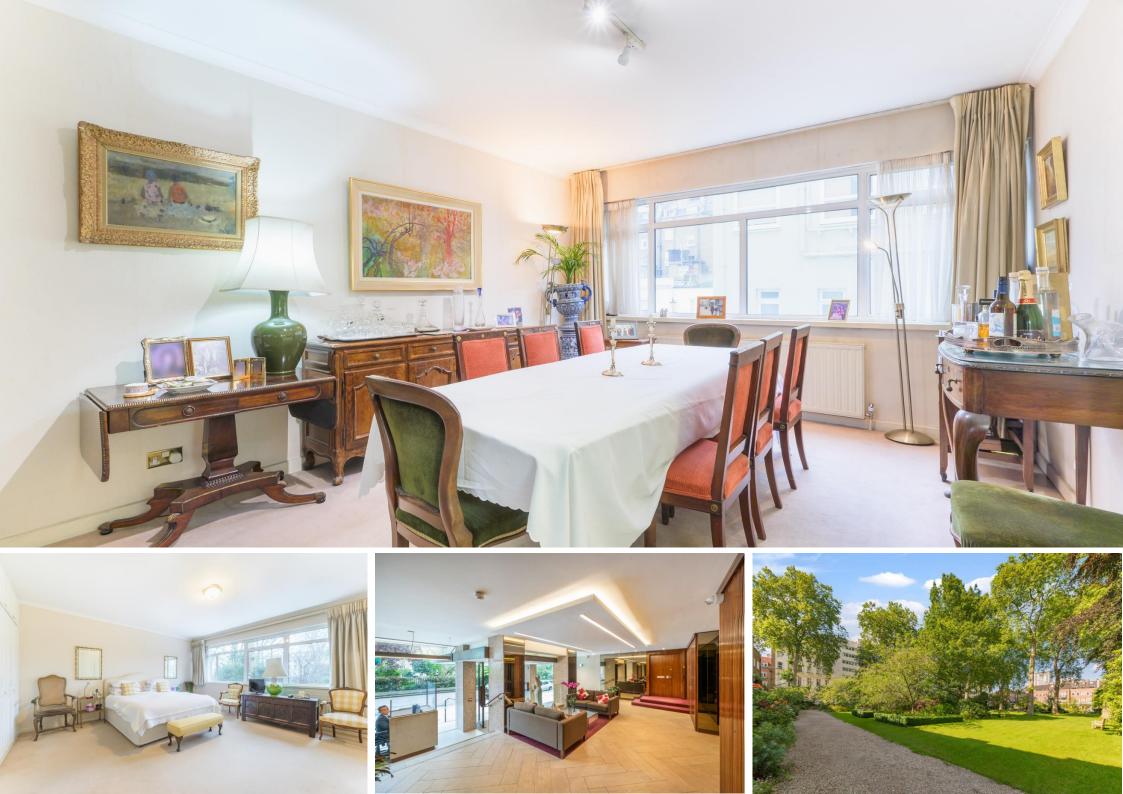

Chelwood House Gloucester Square, W2

CHESTERTONS

Situated within the prestigious Chelwood House on Gloucester Square, this exceptional first-floor apartment offers an expansive 1,928 sq ft of lateral living space with a desirable south-facing aspect. The property boasts three well-proportioned bedrooms, two of which are en-suite, alongside a guest WC. The standout feature is the magnificent double-aspect reception room, extending over 36 feet in length and spanning an impressive 614 sq ft, which opens onto a private south-facing balcony overlooking the beautifully maintained Gloucester Square Gardens. A spacious kitchen with a breakfast bar complements the layout, providing a perfect balance of elegance and functionality. Residents benefit from concierge services, lift access, a private garage, and exclusive use of the expansive communal gardens. Ideally located, the property is just moments from Connaught Village, the open spaces of Hyde Park, and excellent transport links.

- First-floor, south-facing
- 1,928 sq ft lateral
- Three bedrooms, two ensuite
- Guest WC
- 36ft double-aspect reception
- South-facing balcony

- Overlooks Gloucester Square Gardens
- Concierge and lift

•

- Private garage included
- Communal gardens access
- Near Connaught Village
- Close to Hyde Park and transport links

Tenure: Share of Freehold with 982 Year Lease (25/03/3007) Service Charge: £16313.82 Including garage and garden charges Ground Rent: None Local Authority: City of Westminster Council Tax Band: H Asking Price £3,200,000