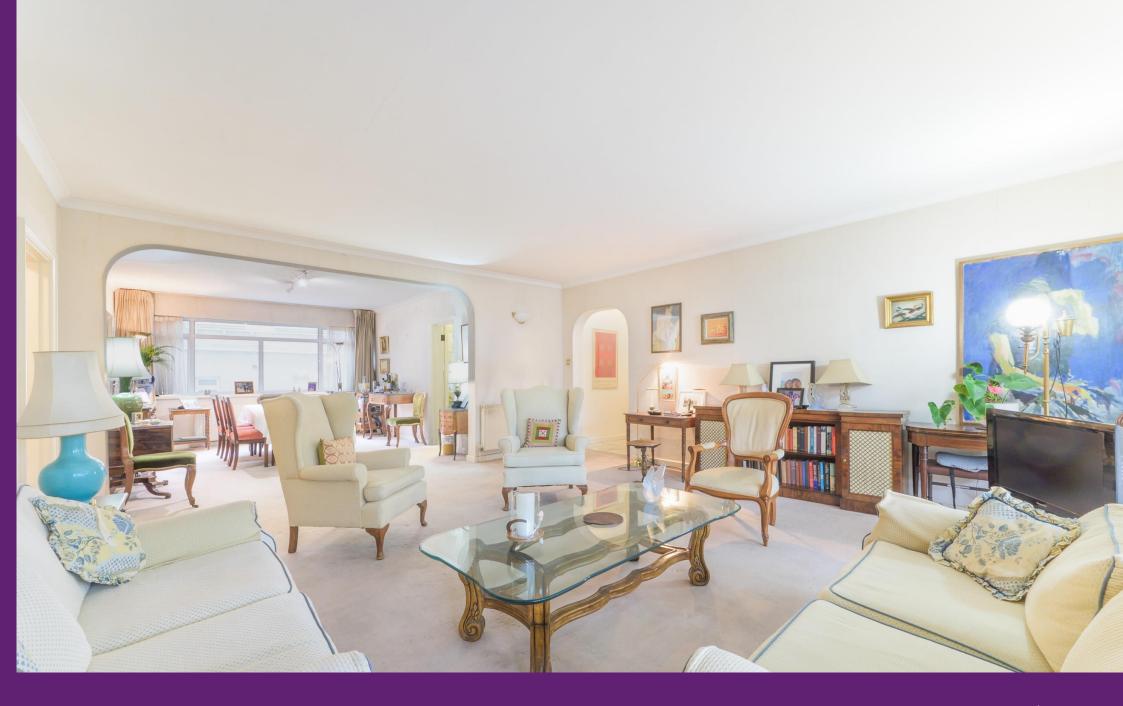

Chelwood House Gloucester Square, W2

CHESTERTONS

Situated within the prestigious Chelwood House on Gloucester Square, this exceptional first-floor apartment offers an expansive 1,928 sq ft of lateral living space with a desirable south-facing aspect. The property boasts three well-proportioned bedrooms, two of which are en-suite, alongside a guest WC. The standout feature is the magnificent double-aspect reception room, extending over 36 feet in length and spanning an impressive 614 sq ft, which opens onto a private south-facing balcony overlooking the beautifully maintained Gloucester Square Gardens. A spacious kitchen with a breakfast bar complements the layout, providing a perfect balance of elegance and functionality. Residents benefit from concierge services, lift access, a private garage, and exclusive use of the expansive communal gardens. Ideally located, the property is just moments from Connaught Village, the open spaces of Hyde Park, and excellent transport links.

- First-floor, south-facing
- 1,928 sq ft lateral
- Three bedrooms, two ensuite
- Guest WC
- 36ft double-aspect reception
- South-facing balcony

- Overlooks Gloucester Square Gardens
- Concierge and lift