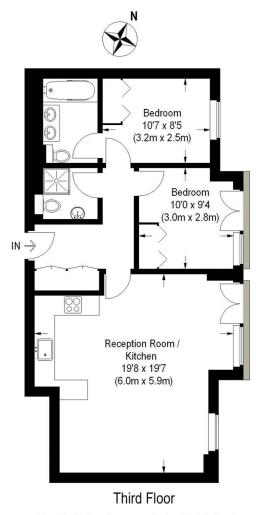

## Hyde Park Square, W2

Approximate Gross Internal Area 700 Sq Ft - 65 Sq M

For Illustration Purposes Only - Not To Scale

This floor plan should be used as a general outline for guidance only and does not constitute in whole or in part an offer or contract.

Any intending purchaser or lessee should satisfy themselves by inspection, searches, enquiries and full survey as to the correctness of each state

Any areas, measurements or distances quoted are approximate and should not be used to value a property or be the basis of any sale or let