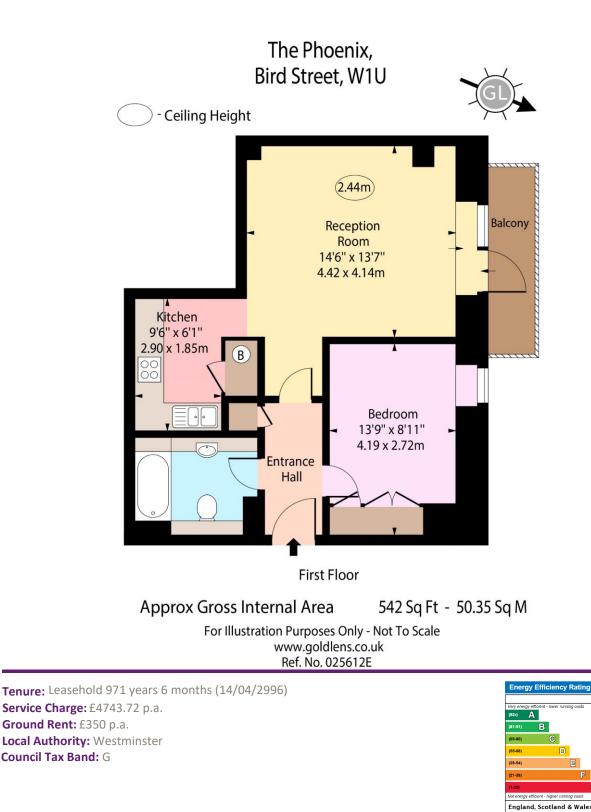

## The Phoenix

8 Bird Street, W1U

Asking Price £730,000

This charming one-bedroom apartment, situated on the first floor and spanning 542 sq.ft. offers a well-balanced layout with a separate kitchen and a spacious reception room that opens onto a private balcony.