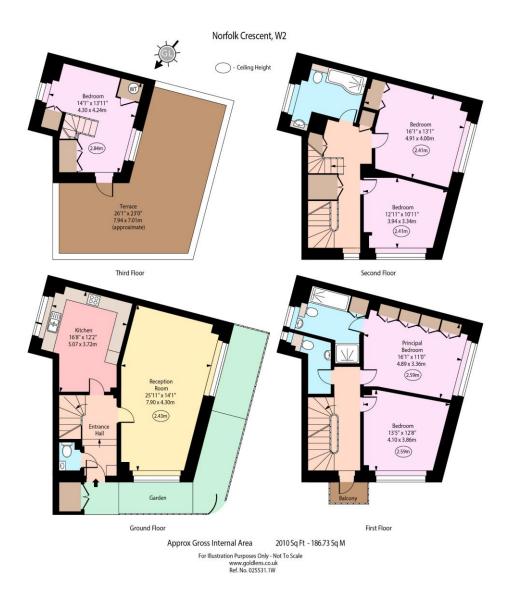

## **Norfolk Crescent**

Hyde Park, W2

Asking Price £1,350,000

This spacious 5 bedroom house on Norfolk Crescent, offers a prime opportunity in a sought-after location. With 2 bathrooms, 2 WCs, a separate kitchen, and a generous reception area, the property provides ample living space across 2010 sqft.