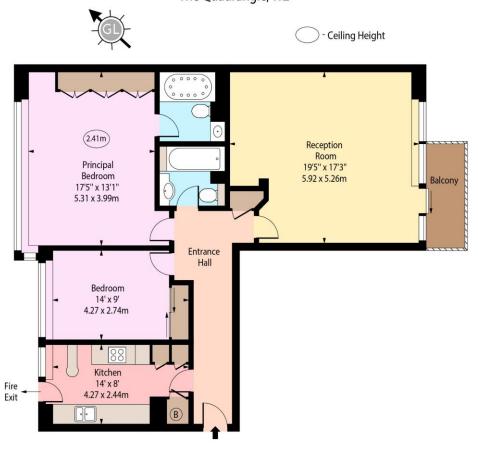

## The Quadrangle

London, W2

Asking Price £800,000

This exceptionally spacious two-bedroom apartment, set within a private, gated development, offers a bright and airy reception room leading to a serene balcony, along with two generously sized bedrooms, one featuring a modern en-suite.

## The Quadrangle, W2

Second Floor

Approx Gross Internal Area

1052 Sq Ft - 97.73 Sq M

For Illustration Purposes Only - Not To Scale www.goldlens.co.uk Ref. No. 025516E

Tenure: Leasehold 61 years 3 months (Expires 25/12/2085)

Service Charge: £11,656 p.a. Ground Rent: £800 p.a.

Local Authority: City of Westminster

**Council Tax Band:** G