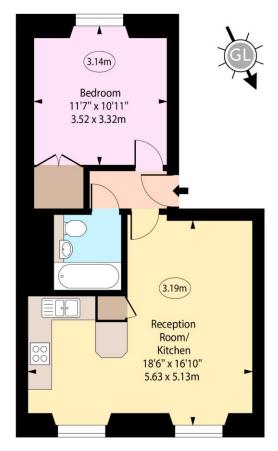

## Ceiling Height

First Floor

Approx Gross Internal Area 460 Sq Ft - 42.73 Sq M

> For Illustration Purposes Only - Not To Scale www.goldlens.co.uk Ref. No. 025392.1R

Tenure: Leasehold 176 years 4 months (Expires 22/01/2201)

Service Charge: £2245.30 p.a. Ground Rent: £10 p.a.

Local Authority: City of Westminster

**Council Tax Band:** D